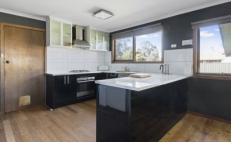

## **6 George Street Serpentine VIC**

Situated on approx. 2000 sq mts is where you will find this affordable neat and tidy home. Consisting of 3 bedrooms, open plan kitchen/meals/living, 3 piece bathroom, separate toilet and laundry. The updated kitchen includes gas hot plate, electric under bench oven, dishwasher and rangehood. With ducted evaporative cooling, split system, and a solid fuel heater you will be comfortable all year round. Outside you will find a single carport, single garage plus a large workshop, rear decked entertaining area plus a swimming pool. Serpentine is located approximately 47 kms from Bendigo and 20kms from Bridgewater or Inglewood. The town has a post office, roadhouse, bowling club and recreation oval. Call today to arrange your inspection.