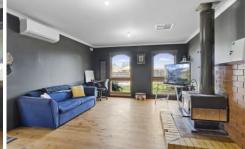

## **6 George Street Serpentine VIC**

Situated on approx. 2000 sq mts is where you will find this affordable neat and tidy home. Consisting of 3 bedrooms, open plan kitchen/meals/living, 3 piece bathroom, separate toilet and laundry. The updated kitchen includes gas hot plate, electric under bench oven, dishwasher and rangehood. With ducted evaporative cooling, split system, and a solid fuel heater you will be comfortable all year round. Outside you will find a single carport, single garage plus a large workshop, rear decked entertaining area plus a swimming pool. Serpentine is located approximately 47 kms from Bendigo and 20kms from Bridgewater or Inglewood. The town has a post office, roadhouse, bowling club and recreation oval. Call today to arrange your inspection.