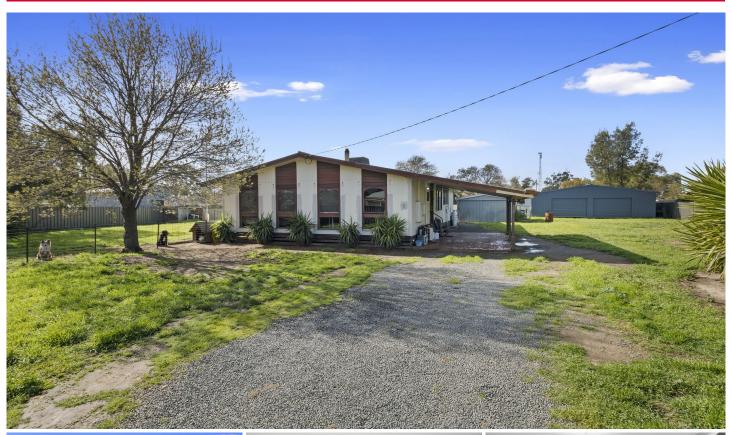

## **6 George Street Serpentine VIC**

Situated on approx. 2000 sq mts is where you will find this affordable neat and tidy home. Consisting of 3 bedrooms, open plan kitchen/meals/living, 3 piece bathroom, separate toilet and laundry. The updated kitchen includes gas hot plate, electric under bench oven, dishwasher and rangehood. With ducted evaporative cooling, split system, and a solid fuel heater you will be comfortable all year round. Outside you will find a single carport, single garage plus a large workshop, rear decked entertaining area plus a swimming pool. Serpentine is located approximately 47 kms from Bendigo and 20kms from Bridgewater or Inglewood. The town has a post office, roadhouse, bowling club and recreation oval. Call today to arrange your inspection.