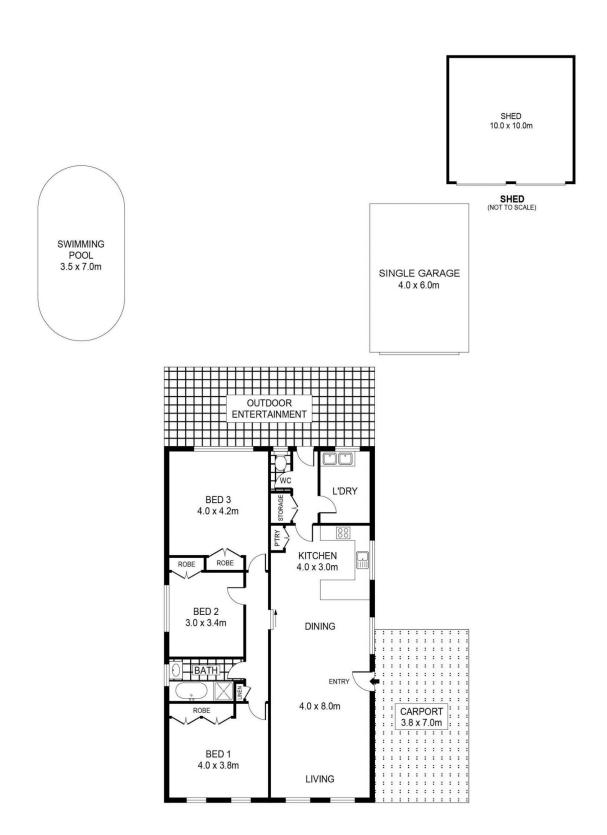

## **6 George Street Serpentine VIC**

Situated on approx. 2000 sq mts is where you will find this affordable neat and tidy home. Consisting of 3 bedrooms, open plan kitchen/meals/living, 3 piece bathroom, separate toilet and laundry. The updated kitchen includes gas hot plate, electric under bench oven, dishwasher and rangehood. With ducted evaporative cooling, split system, and a solid fuel heater you will be comfortable all year round. Outside you will find a single carport, single garage plus a large workshop, rear decked entertaining area plus a swimming pool. Serpentine is located approximately 47 kms from Bendigo and 20kms from Bridgewater or Inglewood. The town has a post office, roadhouse, bowling club and recreation oval. Call today to arrange your inspection.