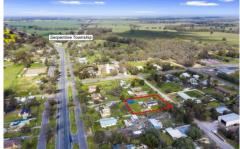

## **6 George Street Serpentine VIC**

Situated on approx. 2000 sq mts is where you will find this affordable neat and tidy home. Consisting of 3 bedrooms, open plan kitchen/meals/living, 3 piece bathroom, separate toilet and laundry. The updated kitchen includes gas hot plate, electric under bench oven, dishwasher and rangehood. With ducted evaporative cooling, split system, and a solid fuel heater you will be comfortable all year round. Outside you will find a single carport, single garage plus a large workshop, rear decked entertaining area plus a swimming pool. Serpentine is located approximately 47 kms from Bendigo and 20kms from Bridgewater or Inglewood. The town has a post office, roadhouse, bowling club and recreation oval. Call today to arrange your inspection.