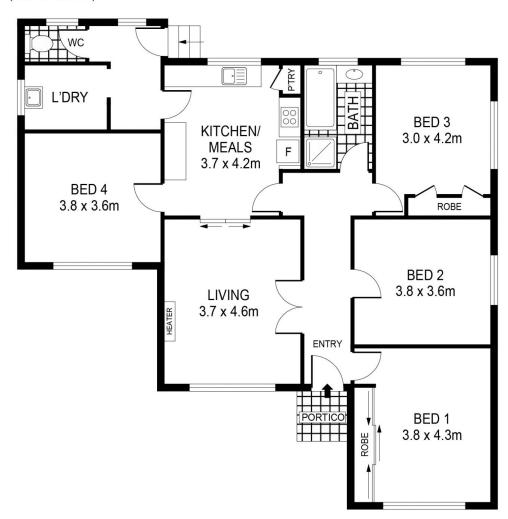

SHED (NOT TO SCALE)

INT

SHED

119m<sup>2</sup>

 $41m^{2}$ 

SCALE (METRES)

SCALE IN METRES. INDICATIVE ONLY. DIMENSIONS ARE APPROXIMATE. ALL INFORMATION CONTAINED HEREIN IS GATHERED FROM SOURCES WE BELIEVE TO BE RELIABLE. HOWEVER WE CANNOT GUARANTEE IT'S ACCURACY AND INTERESTED PARTIES SHOULD RELY ON THEIR OWN ENQUIRIES.