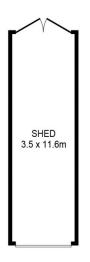

SHED (NOT TO SCALE)

INT

SHED

119m<sup>2</sup>

 $41m^{2}$ 

SCALE (METRES)

SCALE IN METRES. INDICATIVE ONLY. DIMENSIONS ARE APPROXIMATE. ALL INFORMATION CONTAINED HEREIN IS GATHERED FROM SOURCES WE BELIEVE TO BE RELIABLE. HOWEVER WE CANNOT GUARANTEE IT'S ACCURACY AND INTERESTED PARTIES SHOULD RELY ON THEIR OWN ENQUIRIES.