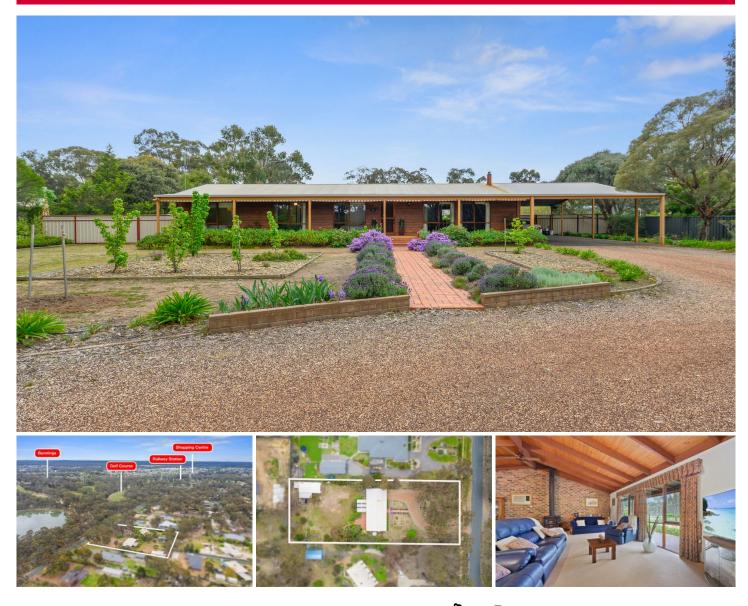

## **13 Fairway Drive Ascot VIC**

This delightful home offers so much charm and character. Situated on an acre across the road from the Bendigo golf course gives you uninterrupted bush views. Constructed of cedar and brick with front and back verandas. The lounge and formal dining have beautiful cathedral ceiling and wood burner heating as well as central heating throughout for those cold winter days and cosy nights. The kitchen and family dining overlooks the large back garden and covered patio area, 4 good size bedrooms with separate bathroom and toilet. At the rear of the block is a large shed with both power and concrete and pot belly heater with additional carport to the side of the shed. Potential of further sub division (STCA) with Epsom shopping centre, Epsom train station, chemist, schools, Bunnings all in close proximity. Acre blocks are few and far between particularly with the vi ...

## 4 🎮 1 🚔 4 🚘

Price : \$ 672,500

View : https://www.bendigoballaratrealestate.com.au/sal e/vic/greater-bendigo-region/ascot/residential/ho use/6686387

Sue Dearaugo 03 54449888 0418 518 774

**13 FAIRWAY DRIVE**