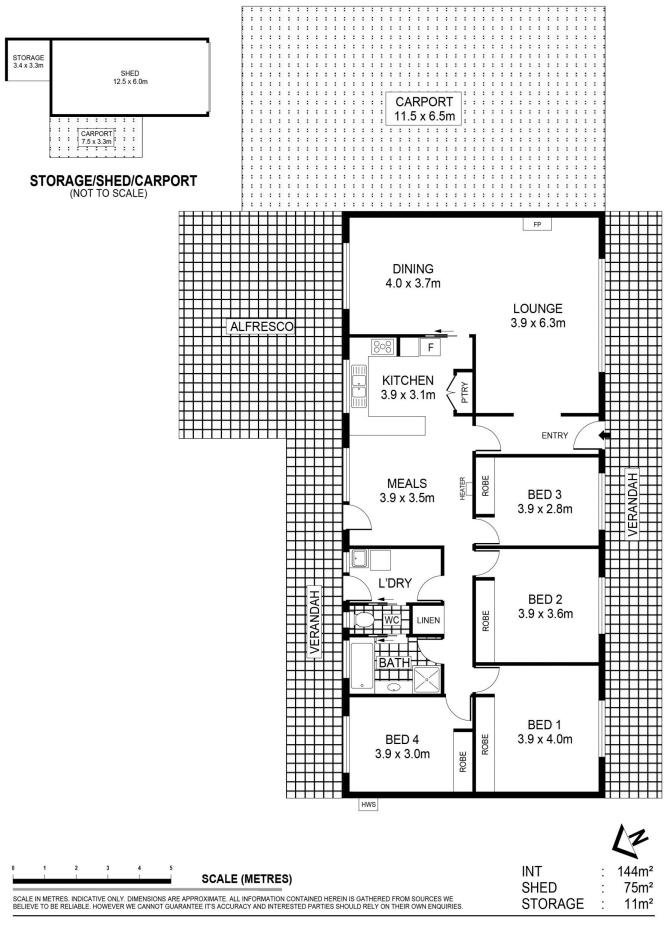

## **13 Fairway Drive Ascot VIC**

This delightful home offers so much charm and character. Situated on an acre across the road from the Bendigo golf course gives you uninterrupted bush views. Constructed of cedar and brick with front and back verandas. The lounge and formal dining have beautiful cathedral ceiling and wood burner heating as well as central heating throughout for those cold winter days and cosy nights. The kitchen and family dining overlooks the large back garden and covered patio area, 4 good size bedrooms with separate bathroom and toilet. At the rear of the block is a large shed with both power and concrete and pot belly heater with additional carport to the side of the shed. Potential of further sub division (STCA) with Epsom shopping centre, Epsom train station, chemist, schools, Bunnings all in close proximity. Acre blocks are few and far between particularly with the vi ...