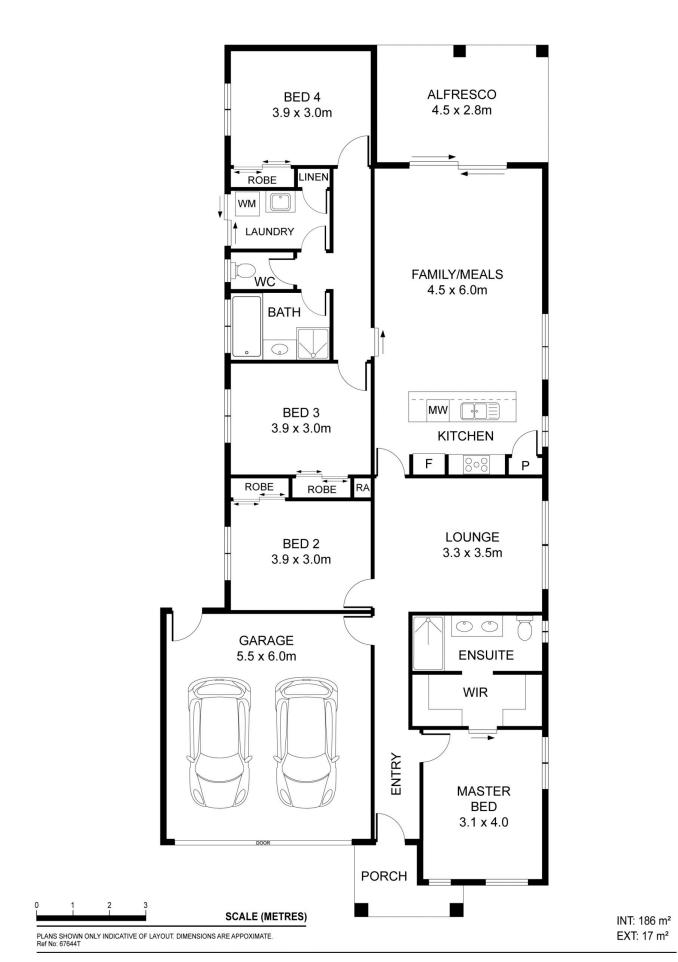

## 3 Yellowgum Drive Epsom VIC

There's so much to love about this beautiful property, which is well equipped with a long list of features while being set in such a convenient location. Offering attractive street appeal, and an adaptable floorplan, this property will impress a wide variety of buyers. Comprises 4 bedrooms with a spacious main including walk-in robe and ensuite, large open plan kitchen/meals and family area, plus a separate formal lounge. Abundance of living space with a secure low maintenance allotment. Other attributes include an outdoor alfresco area and a double garage with auto roller door and direct internal access. Ducted gas heating and split systems ensures year-round comfort. Situated close to Epsom Village Shopping Centre, recreational facilities, schools, childcare and train station. A quality addition to your investment portfolio, or the perfect place to move in ...

4 🗀 2 🚍 2 🚍

Price: \$580,000

**View**: https://www.bendigoballaratrealestate.com.au/sal e/vic/greater-bendigo-region/epsom/residential/h

ouse/6706674

Andrew Murphy 03 5444 9888 0407 303 386