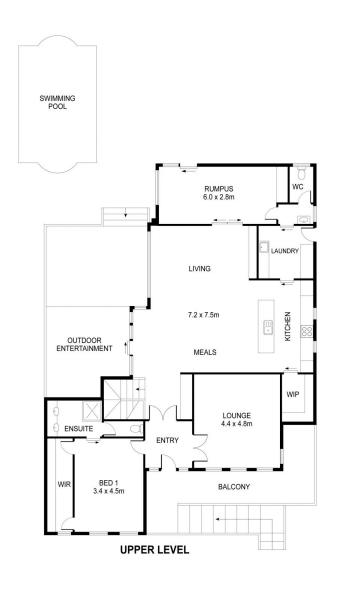

## 9 Gumnut Rise Strathdale VIC

Built by renowned local builders - McCarthy Homes is this stylish home offering space for your entire family. Set on a wonderful, elevated block looking back towards the Bendigo Regional Park, adjoining the Chelsea Blvd Nature Reserve and positioned at the end of a quiet court offering privacy and tranquillity rarely seen. On the main level we have the formal lounge which overlooks the front balcony, spacious main bedroom, a kitchen, family, dining area which would delight anyone who enjoys entertaining. We also have a third living area

plus powder room. Off the main living area is a spacious outdoor entertaining area with an outdoor kitchen. Downstairs we have three more bedrooms, family bathroom and a great study. This home has so much space for living, working, studying from home, and heaps of storage. Fantastic condition inside and out, wondering déco

PLANS SHOWN ONLY INDICATIVE OF LAYOUT. DIMENSIONS ARE APPOXIMATE. Ref No: 67644T

SCALE (METRES)

INT: 319 m<sup>2</sup> EXT: 63 m<sup>2</sup>