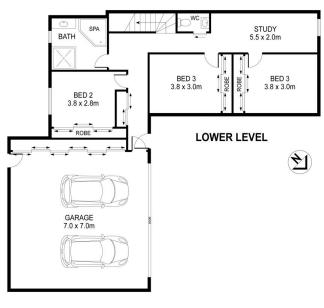

plus powder room. Off the main living area is a spacious outdoor entertaining area with an outdoor kitchen. Downstairs we have three more bedrooms, family bathroom and a great study. This home has so much space for living, working, studying from home, and heaps of storage. Fantastic condition inside and out, wondering déco

PLANS SHOWN ONLY INDICATIVE OF LAYOUT. DIMENSIONS ARE APPOXIMATE. Ref No: 67644T

SCALE (METRES)

INT: 319 m<sup>2</sup> EXT: 63 m<sup>2</sup>