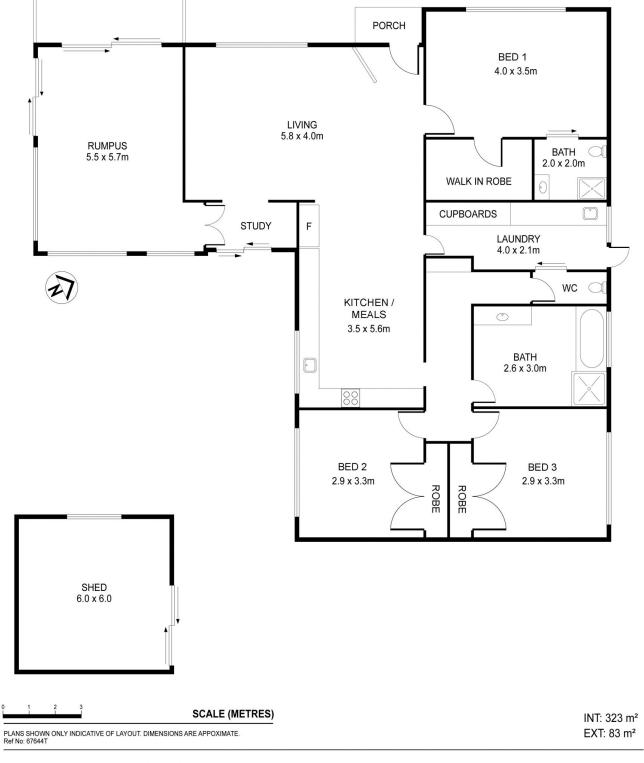

## 159 Nankervis Road Mandurang VIC

Here's a great opportunity to purchase a comfortable family home in an excellent location. The home offers 3 bedrooms, stylish kitchen, lounge and a large family room. Great condition inside and out with neutral decor, evaporative cooling and 2 reverse cycle split systems. Outside we have a double carport, double garage, and a private rear courtyard. Set on a 3,474m2 block offering space and room to move. This rural location offers the best of both worlds - space and opposite the Greater Bendigo National Park yet so close to the City and Strathfieldsaye. Please note : Also for sale is the adjoining property at 10 Sedgwick Road Mandurang.

## **159 NANKERVIS ROAD**

CARPORT 5.5 x 7.5m