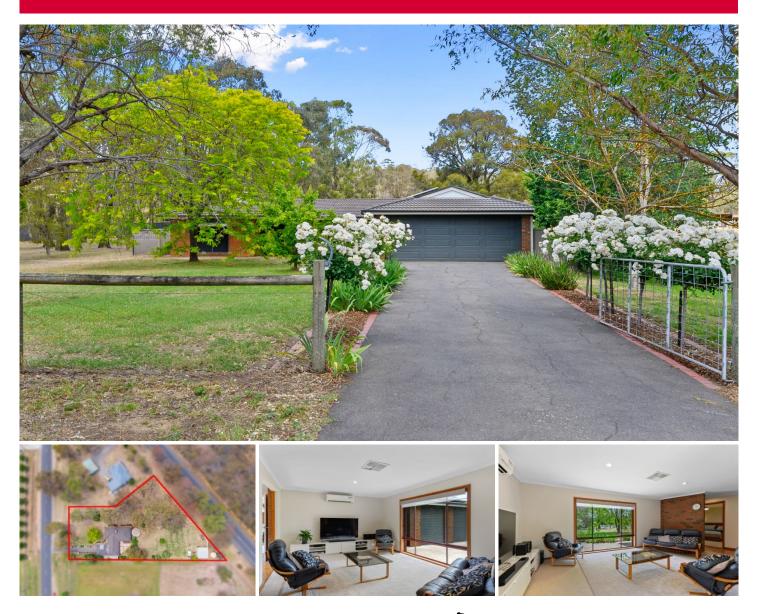

## 159 Nankervis Road Mandurang VIC

Here's a great opportunity to purchase a comfortable family home in an excellent location. The home offers 3 bedrooms, stylish kitchen, lounge and a large family room. Great condition inside and out with neutral decor, evaporative cooling and 2 reverse cycle split systems. Outside we have a double carport, double garage, and a private rear courtyard. Set on a 3,474m2 block offering space and room to move. This rural location offers the best of both worlds - space and opposite the Greater Bendigo National Park yet so close to the City and Strathfieldsaye. Please note : Also for sale is the adjoining property at 10 Sedgwick Road Mandurang.

## 3 🛤 2 🚰 4 🚘

| Price      | : \$ 733,000 |
|------------|--------------|
| I and Size | • 3474 sam   |

View : https://www

: https://www.bendigoballaratrealestate.com. au/sale/vic/greater-bendigo-region/mandura ng/residential/house/6765807