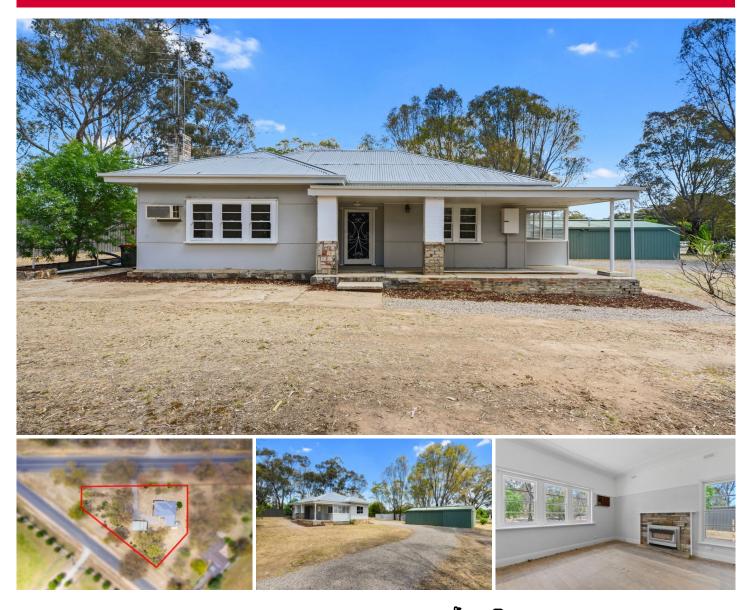

## 10 Sedgwick Road Mandurang VIC

This home offers an affordable entry to this popular location. Featuring a very comfortable period home, freshly painted and an updated bathroom. Set on just over 2,500m2 with a single carport and 6m x 9m garage with concrete floor and power. This is a fantastic rural environment whist having easy access to the city centre and Strathfieldsaye shops. Opposite Mandurang cricket oval and opposite the Greater Bendigo National Park.