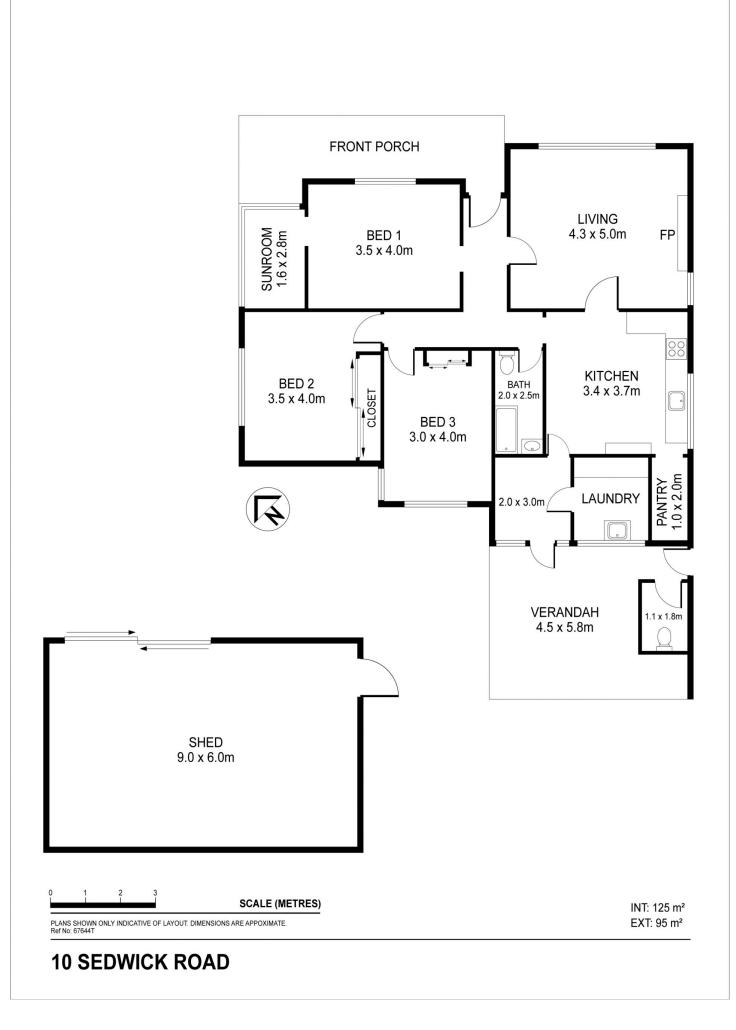

## 10 Sedgwick Road Mandurang VIC

This home offers an affordable entry to this popular location. Featuring a very comfortable period home, freshly painted and an updated bathroom. Set on just over 2,500m2 with a single carport and 6m x 9m garage with concrete floor and power. This is a fantastic rural environment whist having easy access to the city centre and Strathfieldsaye shops. Opposite Mandurang cricket oval and opposite the Greater Bendigo National Park.