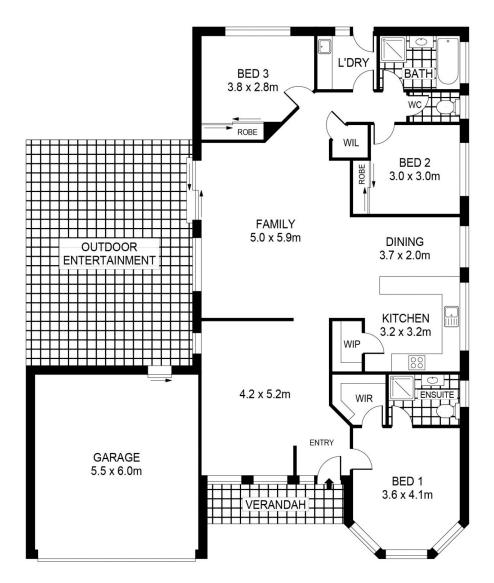

schools and pub. Only 10 minutes to Bendigo's city centre, the home is also within easy reach of walking and cycling tracks. With side vehicle access to the rear of the property, including a huge shed, this home offers fantastic modern living. Offering a spacious master which is positioned at the front of the home with a walk in robe and ensuite, front formal lounge, a versatile central open living space with modern kitchen and dining space, two remaining bedrooms, all with built-in robes; a light laundry; family bathroom and separate t ...

3 🕮 2 🟪 3 🚘

Price: \$640,000

**View**: https://www.bendigoballaratrealestate.com.au/sal e/vic/greater-bendigo-region/strathfieldsaye/resid

ential/house/6776411

Andrew Murphy 03 5444 9888 0407 303 386

137m<sup>2</sup>

52m<sup>2</sup>

 $33m^2$ 

INT

SHED

GARAGE:

SCALE IN METRES. INDICATIVE ONLY. DIMENSIONS ARE APPROXIMATE. ALL INFORMATION CONTAINED HEREIN IS GATHERED FROM SOURCES WE BELIEVE TO BE RELIABLE. HOWEVER WE CANNOT GUARANTEE IT'S ACCURACY AND INTERESTED PARTIES SHOULD RELY ON THEIR OWN ENQUIRIES.