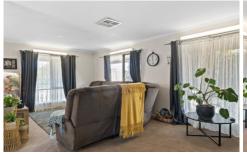

Offering a great living space leading into the kitchen dining/kitchen area which includes an electric cooktop, wall oven and pantry. The master bedroom offers large built-in robes and ensuite, whist the remaining three adjoining bedrooms sit off the hallway and are serviced by the light filled bathroom with shower, bath, vanity, and toilet.