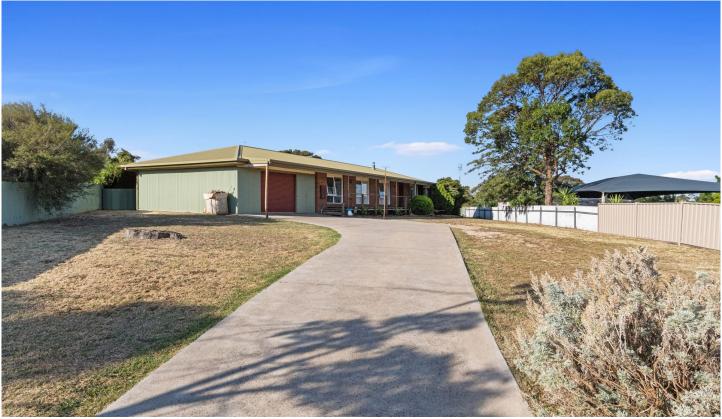

## 10 Billola Court Eaglehawk VIC

Set on a generous 1275 sqm allotment located closely to the popular Neangar Park Golf Club, this 4-bedroom property is a brilliant opportunity to bring you an affordable and ideal family home.

Outside is abundant in space with a sunny timber deck and 4x6 powered shed/workshop. Additionally, there is a large garage with single roller door alongside the home. The grassed area is perfect for kids swings, trampoline, pets,

4 连 2 🗲 2 🗬

**Price** : \$ 505,000 **Land Size** : 1275 sqm

**View**: https://www.bendigoballaratrealestate.com.

au/sale/vic/greater-bendigo-region/eagleha

wk/residential/house/6802159

SCALE (METRES)

SCALE (METRES)