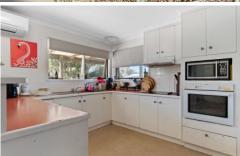

Offering a great living space leading into the kitchen dining/kitchen area which includes an electric cooktop, wall oven and pantry. The master bedroom offers large built-in robes and ensuite, whist the remaining three adjoining bedrooms sit off the hallway and are serviced by the light filled bathroom with shower, bath, vanity, and toilet.