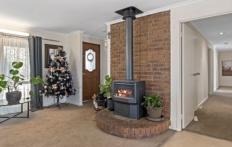

Offering a great living space leading into the kitchen dining/kitchen area which includes an electric cooktop, wall oven and pantry. The master bedroom offers large built-in robes and ensuite, whist the remaining three adjoining bedrooms sit off the hallway and are serviced by the light filled bathroom with shower, bath, vanity, and toilet.