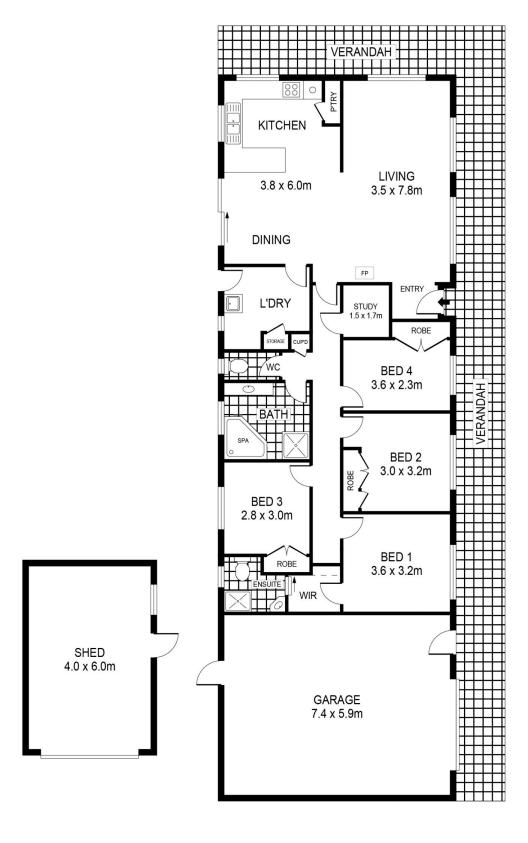

Offering a great living space leading into the kitchen dining/kitchen area which includes an electric cooktop, wall oven and pantry. The master bedroom offers large built-in robes and ensuite, whist the remaining three adjoining bedrooms sit off the hallway and are serviced by the light filled bathroom with shower, bath, vanity, and toilet.

Outside is abundant in space with a sunny timber deck and 4x6 powered shed/workshop. Additionally, there is a large garage with single roller door alongside the home. The grassed area is perfect for kids swings, trampoline, pets,

SCALE (METRES)

SCALE (METRES)

SCALE IN METRES. INDICATIVE ONLY. DIMENSIONS ARE APPROXIMATE. ALL INFORMATION CONTAINED HEREIN IS GATHERED FROM SOURCES WE BELIEVE TO BE RELIABLE. HOWEVER WE CANNOT GUARANTEE IT'S ACCURACY AND INTERESTED PARTIES SHOULD RELY ON THEIR OWN ENQUIRIES.