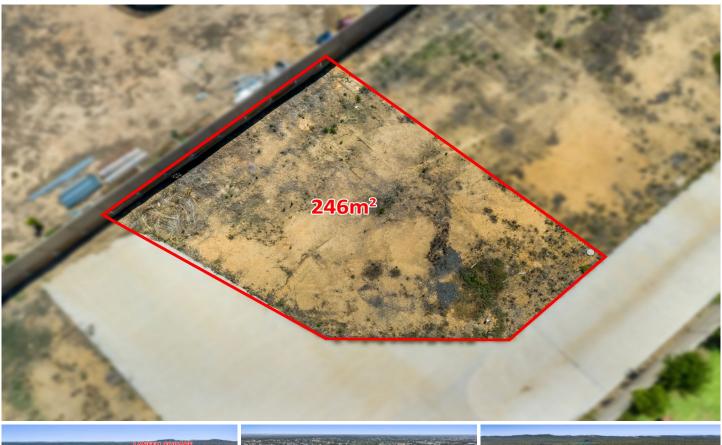

## 2/17 Grantham Terrace Kangaroo Flat VIC

What a brilliant opportunity to secure this fantastic building allotment. Within easy reach to Lansell Square Shopping Centre, schools, Crusoe Reservoir with native bush walking tracks and the very popular Kangaroo Flat shopping strip. This vacant parcel of land is a rare find. Situated on the Melbourne side of town this great block is located within a growth zone. With all services available, the block is a perfect site for those looking to build their first home, the retiree looking to downsize or those looking to build an investment property. Act quickly as this will not last.

711JL

**Price** : \$225,000 - \$245,000

Land Size: 246 sgm

View : https://www.bendigoballaratrealestate.com.

au/sale/vic/greater-bendigo-region/kangaroo

-flat/residential/land/6860215

Jen Wallace 03 54449888 0407 867 839