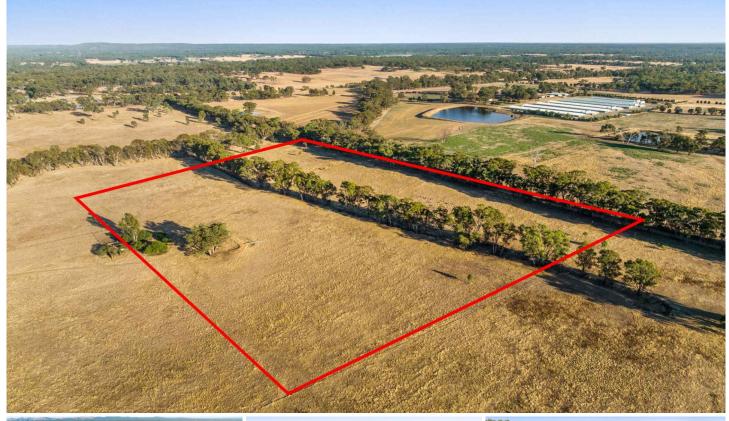

## 1A/ Castles Road Axe Creek VIC

This unique acreage sits just beyond the fringe of Axe Creek and is a superb land-banking opportunity, rural holding or an opportunity to build your dream home on acreage. Currently zoned rural living, this is a unique opportunity in the fastest growing area of regional Victoria. Comprising approximately 20 acres, the land features a significant rural backdrop and is ideal as a great lifestyle block for a bushland home, hideaway, weekend getaway or just a fabulous location for those wishing to enjoy a tree change.

The attractive acreage is private, fully fenced and easily accessed by a quiet all weather road. It is just 450m from Gleesons Road with the Eppalock Primary School just 5 minutes away. Very conveniently located with an easy 20 minutes drive to the thriving Bendigo CBD and expanding