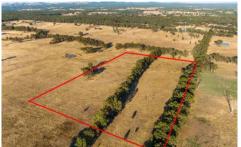

## 1A/ Castles Road Axe Creek VIC

This unique acreage sits just beyond the fringe of Axe Creek and is a superb land-banking opportunity, rural holding or an opportunity to build your dream home on acreage. Currently zoned rural living, this is a unique opportunity in the fastest growing area of regional Victoria. Comprising approximately 20 acres, the land features a significant rural backdrop and is ideal as a great lifestyle block for a bushland home, hideaway, weekend getaway or just a fabulous location for those wishing to enjoy a tree change.

The attractive acreage is private, fully fenced and easily accessed by a quiet all weather road. It is just 450m from Gleesons Road with the Eppalock Primary School just 5 minutes away. Very conveniently located with an easy 20 minutes drive to the thriving Bendigo CBD and expanding