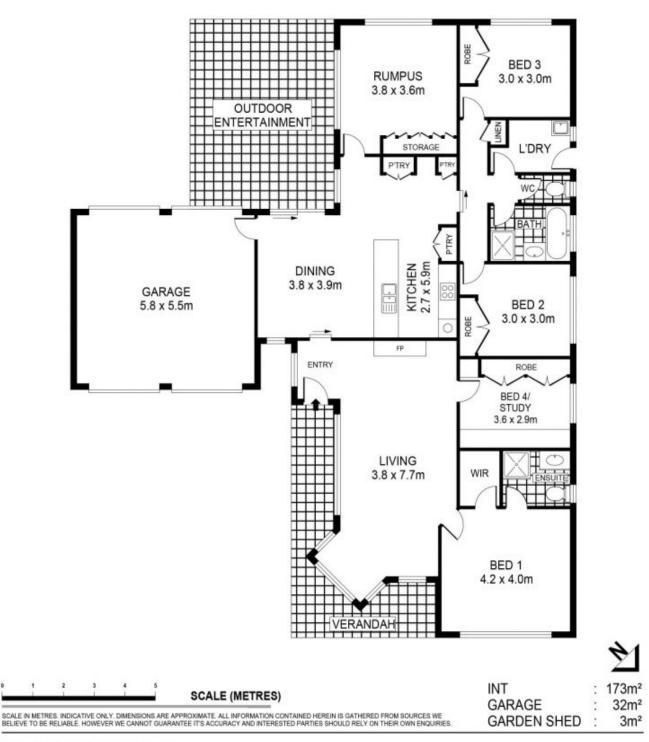

## 2 Campaspe Mews Strathdale VIC

Well-planned and well-loved with a brilliant design, is this a great family home providing privacy and quiet living, in one of the best locations in Bendigo. A popular hot-spot location within walking distance to supermarket, schools, Kennington Village, walking tracks, parks, popular Kennington Reservoir, and public transport. Featuring 3 bedrooms and study or 4th bedroom, the main has an ensuite and walk through robe, while the other three bedrooms have built-in robes. The 2 living areas include a spacious formal lounge with plenty of sun light, and a family/rumpus room off the kitchen/dining area, which leads outside onto an undercover BBQ/alfresco area. The light-filled kitchen is well-planned and appointed, having plenty of bench space, cupboard storage, gas hot plate, electric oven and dishwasher. There is ducted evaporative cooling and ducted gas he ...