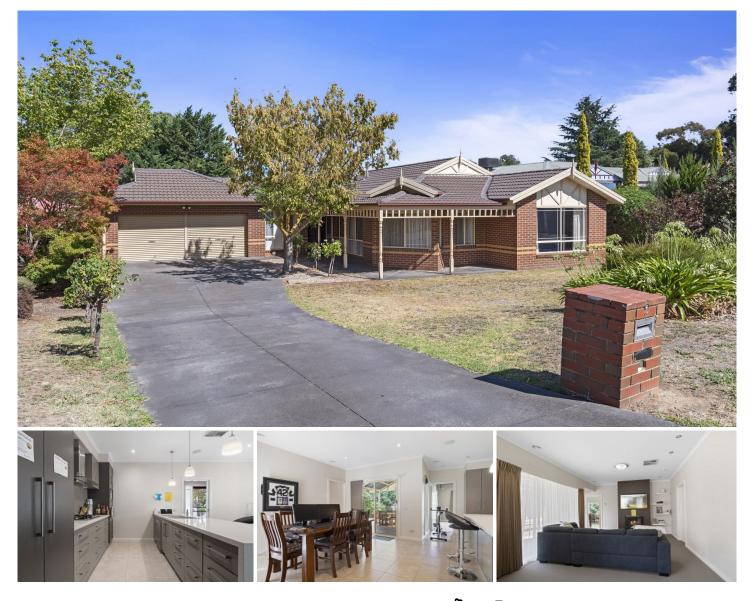

## 2 Campaspe Mews Strathdale VIC

Well-planned and well-loved with a brilliant design, is this a great family home providing privacy and quiet living, in one of the best locations in Bendigo. A popular hot-spot location within walking distance to supermarket, schools, Kennington Village, walking tracks, parks, popular Kennington Reservoir, and public transport. Featuring 3 bedrooms and study or 4th bedroom, the main has an ensuite and walk through robe, while the other three bedrooms have built-in robes. The 2 living areas include a spacious formal lounge with plenty of sun light, and a family/rumpus room off the kitchen/dining area, which leads outside onto an undercover BBQ/alfresco area. The light-filled kitchen is well-planned and appointed, having plenty of bench space, cupboard storage, gas hot plate, electric oven and dishwasher. There is ducted evaporative cooling and ducted gas he ...

## 4 🛤 2 🚔 2 🚘

Price : \$ 675,000

View : https://www.bendigoballaratrealestate.com.au/sal e/vic/greater-bendigo-region/strathdale/residentia l/house/6895322

Andrew Murphy 03 5444 9888 0407 303 386