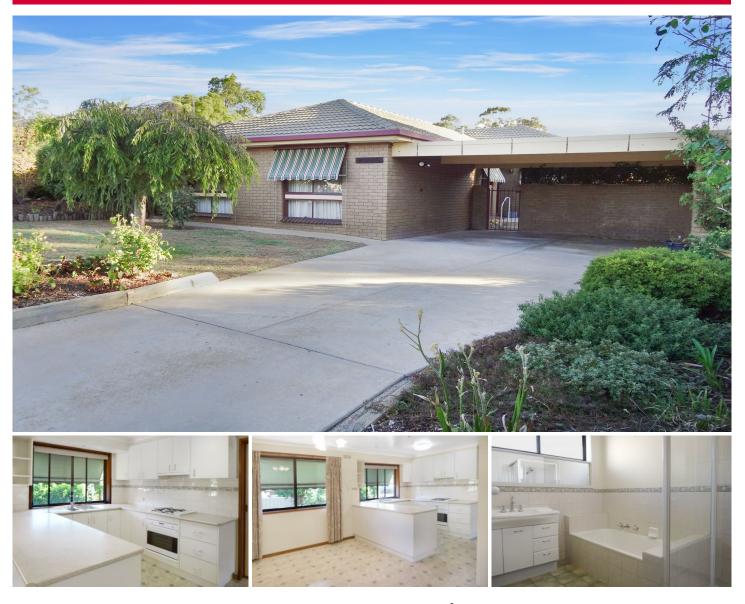

## 45 Nabilla Crescent Strathdale VIC

Comfortable 3 bedroom home in Strathdale features include:

- Spacious kitchen/meals area with a gas cook top, under bench oven

and dishwasher

- Formal dining room or 2nd living
- Large lounge with gas heating
- Ducted evaporative cooling

- Main bedroom with walk in robe and 3 piece ensuite

- 2 other bedrooms have built in robes
- 3 piece family bathroom with separate toilet

- Medium sized yard with garden shed and a double carport

Close to shops, public transport and walking distance to