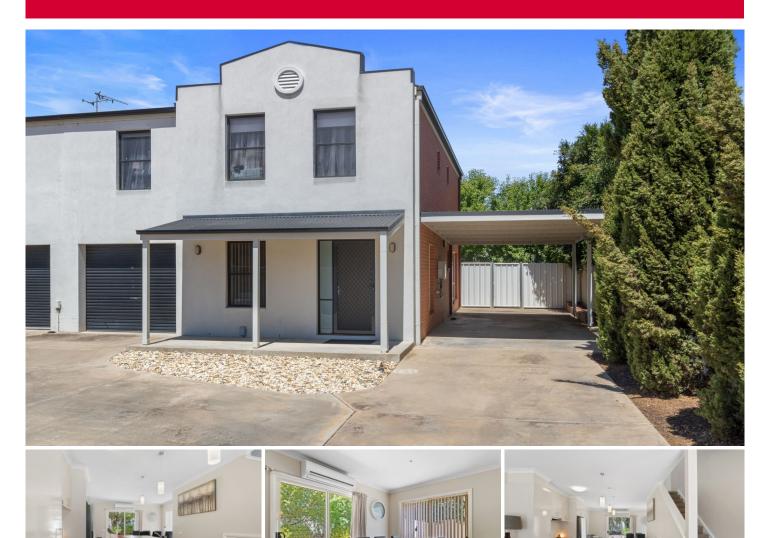

## 2/30B Regency Place Kennington VIC

Features Include:

1. Two Storey townhouse

2. Downstairs living/kitchen/meals with separate powder room

- 3. Kitchen includes gas/electric cooking and dishwasher
- 4. Upstairs 3 bedrooms with built in robes
- 5. 2 Piece bathroom and separate toilet
- 6. 2 split systems for heating and cooling
- 7. Single remote garage and single carport
- 8. Enclosed backyard
- 9. Walk to Kennington Village, Kennington Reservoir, Schools and Latrobe
  - University