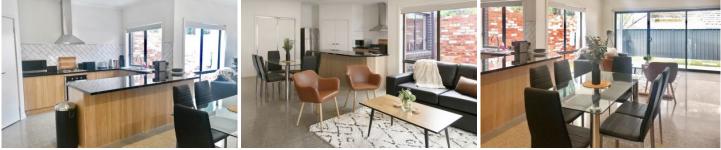

- Spacious kitchen/meals/ living room with direct access to the rear

courtyard

- Modern kitchen with gas and electric cooking, dishwasher and plenty of

- cupboard and bench space
- Downstairs powder room.
- Polished concrete floors to the downstairs level
- X3 split systems for all year-round comfort
- Timber staircase leading to the second level