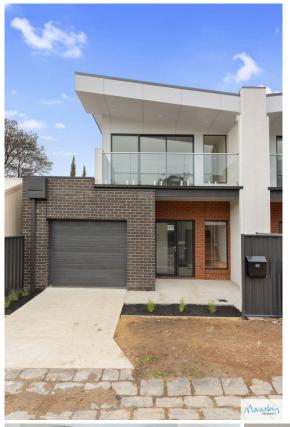

## 65 Rosalind Street Bendigo VIC

Modern double storey townhouse in ideal CBD location with everything so close to your door step.

Features include:

- 2 bedrooms with built in robes, ceiling fans and split systems

- Spacious kitchen/meals/ living room with direct access to the rear

courtyard

- Modern kitchen with gas and electric cooking, dishwasher and plenty of

- cupboard and bench space
- Downstairs powder room.
- Polished concrete floors to the downstairs level
- X3 split systems for all year-round comfort
- Timber staircase leading to the second level