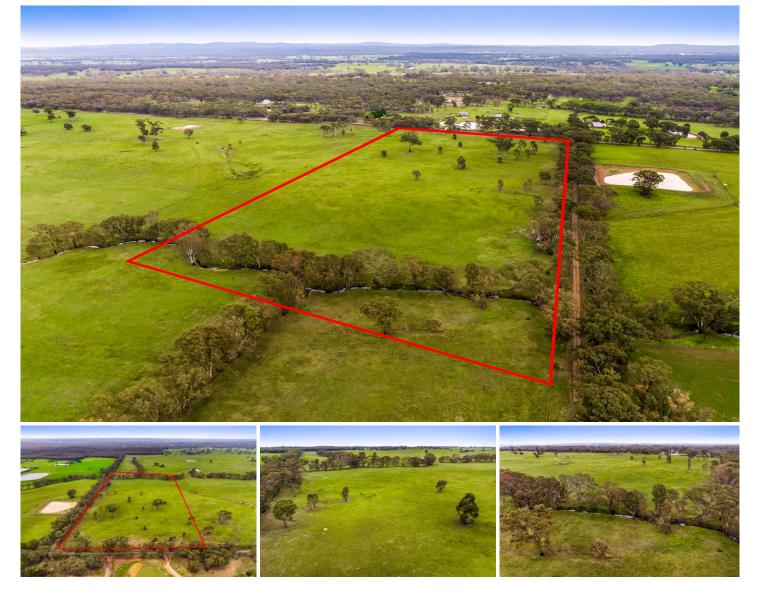

## 1D & 1F Cnr. Gleesons & Castles Road Axe Creek VIC

Acreage living has never been better, affording a wonderful lifestyle for the family with this unique holding now on the market at the impressive Axe Creek. Situated on the corner Gleesons Road and Castles Road, this superb allotment of approximately 22 acres offers a perfect land banking opportunity or the potential to secure a Planning Permit and build. (STCA). The allotment features Sweenies Creek at the lower end of the block, good boundary fencing and a good rise for your dream home to be built. The property is currently zoned rural living and it is only 1km to the Strathfieldsaye Road. It is positioned only a short drive to the thriving community of Strathfieldsaye and just 15 minutes from fabulous Bendigo which is fast becoming one of the most desirable locations in Regional Victoria. With close proximity to the Eppalock Primary School and other schoo ...

: \$690,000 - \$730,000 Price

View

- Land Size : 22 Acres
  - - : https://www.bendigoballaratrealestate.com. au/sale/vic/greater-bendigo-region/axe-cree k/residential/land/7067709

Jen Wallace 03 54449888 0407 867 839