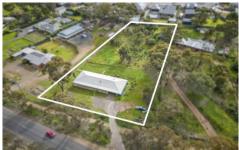

## 72 Edwards Road Maiden Gully VIC

Located in the popular Maiden Gully where the block sizes are larger than average, is this very well presented spacious brick veneer home on a rare block measuring approximately 4,497 sq mts. The very functionable floor plan consists of four bedrooms, the master bedroom with ensuite and BIR's, the other three bedrooms all share the family bathroom that has a shower, bath and vanity. A separate toilet is nearby for convenience. The formal living space includes a wood fire and split system to keep you cosy. The kitchen has electric cooking, dishwasher, an island bench with breakfast bar, plenty of bench and cupboard space and a built-in-pantry. The adjacent meals area has enough room for a large dining table and a glass sliding door leading to outside. For the car accommodation there is a double carport. With side access on either side of the home, there is ro ...