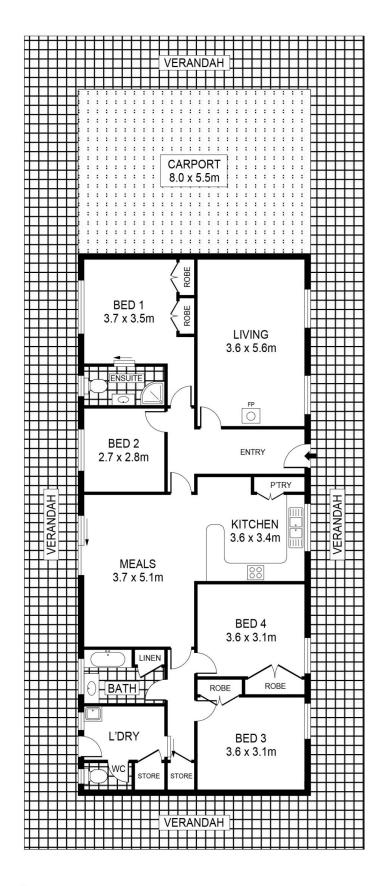

## 72 Edwards Road Maiden Gully VIC

Located in the popular Maiden Gully where the block sizes are larger than average, is this very well presented spacious brick veneer home on a rare block measuring approximately 4,497 sq mts. The very functionable floor plan consists of four bedrooms, the master bedroom with ensuite and BIR's, the other three bedrooms all share the family bathroom that has a shower, bath and vanity. A separate toilet is nearby for convenience. The formal living space includes a wood fire and split system to keep you cosy. The kitchen has electric cooking, dishwasher, an island bench with breakfast bar, plenty of bench and cupboard space and a built-in-pantry. The adjacent meals area has enough room for a large dining table and a glass sliding door leading to outside. For the car accommodation there is a double carport. With side access on either side of the home, there is ro ...

A

SCALE (METRES)

SCALE IN METRES. INDICATIVE ONLY. DIMENSIONS ARE APPROXIMATE. ALL INFORMATION CONTAINED HEREIN IS GATHERED FROM SOURCES WE BELIEVE TO BE RELIABLE. HOWEVER WE CANNOT GUARANTEE IT'S ACCURACY AND INTERESTED PARTIES SHOULD RELY ON THEIR OWN ENQUIRIES. Ref. No: 220627

INT : 145m² CARPORT : 44m² VERANDAH : 126m²