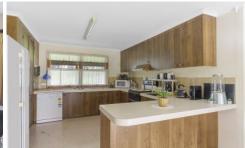

## 72 Edwards Road Maiden Gully VIC

Located in the popular Maiden Gully where the block sizes are larger than average, is this very well presented spacious brick veneer home on a rare block measuring approximately 4,497 sq mts. The very functionable floor plan consists of four bedrooms, the master bedroom with ensuite and BIR's, the other three bedrooms all share the family bathroom that has a shower, bath and vanity. A separate toilet is nearby for convenience. The formal living space includes a wood fire and split system to keep you cosy. The kitchen has electric cooking, dishwasher, an island bench with breakfast bar, plenty of bench and cupboard space and a built-in-pantry. The adjacent meals area has enough room for a large dining table and a glass sliding door leading to outside. For the car accommodation there is a double carport. With side access on either side of the home, there is ro ...