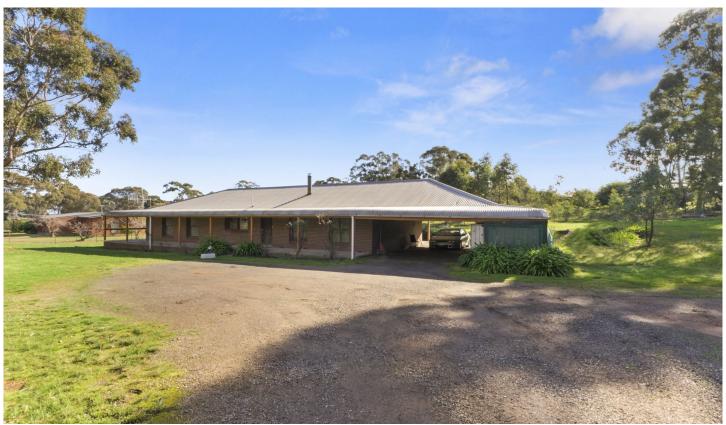

## 72 Edwards Road Maiden Gully VIC

Located in the popular Maiden Gully where the block sizes are larger than average, is this very well presented spacious brick veneer home on a rare block measuring approximately 4,497 sq mts. The very functionable floor plan consists of four bedrooms, the master bedroom with ensuite and BIR's, the other three bedrooms all share the family bathroom that has a shower, bath and vanity. A separate toilet is nearby for convenience. The formal living space includes a wood fire and split system to keep you cosy. The kitchen has electric cooking, dishwasher, an island bench with breakfast bar, plenty of bench and cupboard space and a built-in-pantry. The adjacent meals area has enough room for a large dining table and a glass sliding door leading to outside. For the car accommodation there is a double carport. With side access on either side of the home, there is ro ...

4 🕒 2 📛 2 🖨

Price: \$725,000

**View**: https://www.bendigoballaratrealestate.com.au/sale/vic/greater-bendigo-region/maiden-gully/reside

ntial/house/7076819

Andrew Murphy 03 5444 9888 0407 303 386

Cameron Rogister 03 5444 9888 0411 956 937