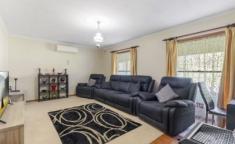

## 72 Edwards Road Maiden Gully VIC

Located in the popular Maiden Gully where the block sizes are larger than average, is this very well presented spacious brick veneer home on a rare block measuring approximately 4,497 sq mts. The very functionable floor plan consists of four bedrooms, the master bedroom with ensuite and BIR's, the other three bedrooms all share the family bathroom that has a shower, bath and vanity. A separate toilet is nearby for convenience. The formal living space includes a wood fire and split system to keep you cosy. The kitchen has electric cooking, dishwasher, an island bench with breakfast bar, plenty of bench and cupboard space and a built-in-pantry. The adjacent meals area has enough room for a large dining table and a glass sliding door leading to outside. For the car accommodation there is a double carport. With side access on either side of the home, there is ro ...