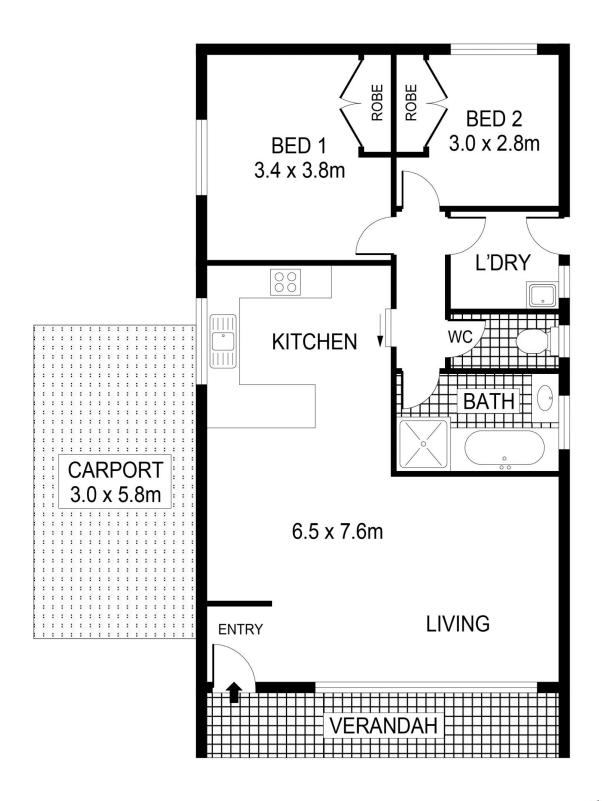

## 1/4 Hedley Court White Hills VIC

Situated in a quiet court in the sought after White Hills location being just moments from Lake Weeroona Park, where you can enjoy lush green parkland, the walking track, a play space and lots of coffee options. Also, within walking distance are Weeroona Secondary College, Napier Street Childcare and Amiga Montessori Childcare, while access to the centre of Bendigo being only moments away, this is a perfect location. Comprising 2 bedrooms both with built in robes, open plan living/dining/kitchen, bathroom, laundry and separate toilet. Gas heating and split system will keep you comfortable all year round. Outside offers excellent space along with a single carport. There is a current tenant in place so the property can be purchased with the ease of mind knowing you can an immediate income stream or vacant possession is available to move in.