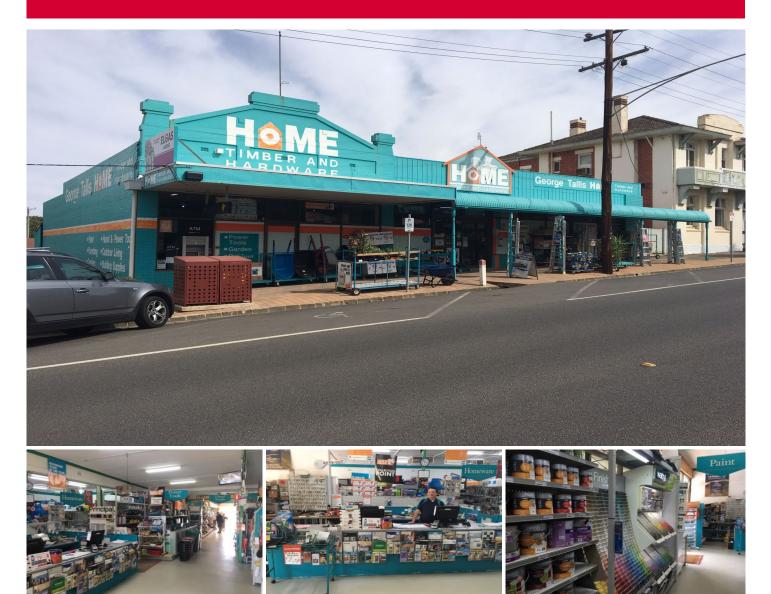

## 142 Godfrey Street Boort VIC

\* Experiencing strong growth as people move away from City areas

- \* Stunning opportunity
- \* CONSISTENT Million \$ turnover with strong profits
- \* High-profile High Street location
- \* Diversified Income streams from proven product mix
- \* Latest Point of Sale and Security system
- \* Over 500 m2 retail shop area PLUS 3000 m2 timber yard
- \* Member of POWERFUL Home Hardware buying group
- \* Trading five and a half days
- \* Run by 1 owner with 2 part time staff terrific for couple
- \* New LEASE OR Freehold available to BUY
- \* Retailing hardware for 30 years and now retiring
- \* Lovely family-friendly town
- \* Vendor terms considered to approved purchaser

## Price Building Size : 500 sam

View

- Land Size
  - : 3000 sqm
    - : https://www.bendigoballaratrealestate.co

: \$180,000 + Stock

m.au/sale/vic/north-western/boort/busine ss/homegarden/7173541

John Stevenson 0422659385