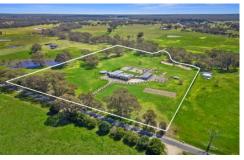

## 251 Hawkins Lane Longlea VIC

Enjoy this new craftsman built immaculate living home, finished to high standards, this impressive and beautiful modern luxury home offers a peaceful and tranquil lifestyle. Set on approx. 15 lush acres and backing onto a creek reserve the family home features 2 spacious living zones, bedrooms, four main with WIR and ensuite, office/5thbedroom, open plan kitchen/dining/living space, family bathroom, laundry plus lots of storage and cupboard space. Additional features include polished concrete floor, double glazed windows, ducted air conditioning, wood fireplace, beautiful clean lines kitchen with country outlook, butlers pantry and quality appliances, a large outdoor alfresco area with outdoor kitchen and new in-ground solar heater pool. Outdoors the property is private and level, features a water bore with watering system to the house yard, plus there is a ...