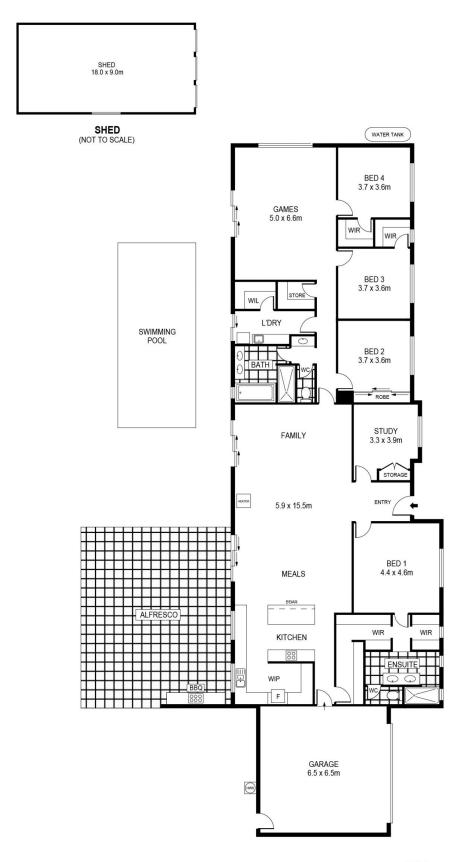

## 251 Hawkins Lane Longlea VIC

Enjoy this new craftsman built immaculate living home, finished to high standards, this impressive and beautiful modern luxury home offers a peaceful and tranquil lifestyle. Set on approx. 15 lush acres and backing onto a creek reserve the family home features 2 spacious living zones, bedrooms, four main with WIR and ensuite, office/5thbedroom, open plan kitchen/dining/living space, family bathroom, laundry plus lots of storage and cupboard space. Additional features include polished concrete floor, double glazed windows, ducted air conditioning, wood fireplace, beautiful clean lines kitchen with country outlook, butlers pantry and quality appliances, a large outdoor alfresco area with outdoor kitchen and new in-ground solar heater pool. Outdoors the property is private and level, features a water bore with watering system to the house yard, plus there is a ...