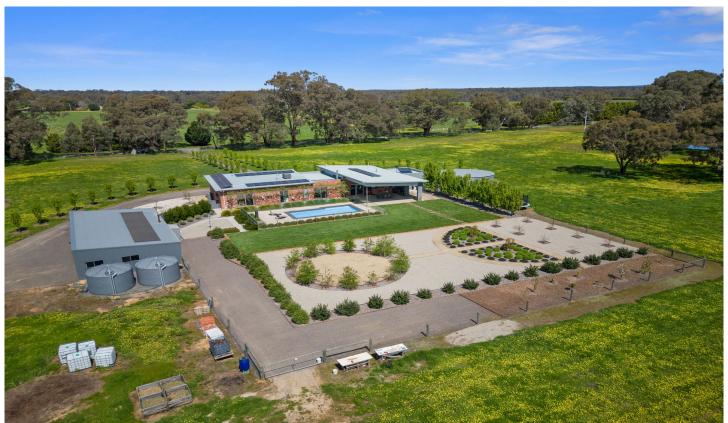

## 251 Hawkins Lane Longlea VIC

Enjoy this new craftsman built immaculate living home, finished to high standards, this impressive and beautiful modern luxury home offers a peaceful and tranquil lifestyle. Set on approx. 15 lush acres and backing onto a creek reserve the family home features 2 spacious living zones, bedrooms, four main with WIR and ensuite, office/5thbedroom, open plan kitchen/dining/living space, family bathroom, laundry plus lots of storage and cupboard space. Additional features include polished concrete floor, double glazed windows, ducted air conditioning, wood fireplace, beautiful clean lines kitchen with country outlook, butlers pantry and quality appliances, a large outdoor alfresco area with outdoor kitchen and new in-ground solar heater pool. Outdoors the property is private and level, features a water bore with watering system to the house yard, plus there is a ...