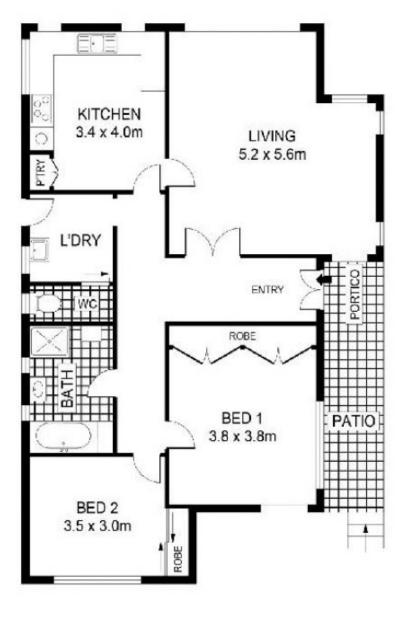

## 159 McIvor Road Strathdale VIC

This liveable weatherboard home sits on an allotment of approx. 896 msq mts being only 2.4kms to Bendigo's CBD. The property presents an incredible opportunity for builders, investors, developers, or for someone looking for a project to create a fantastic family home in a great locale. With excellent access to the back of the block, and ample room for development, subdivision or extend the current residence into you dream home(STCA). There's are an abundance of options to create something special. The home itself offers, 2 bedrooms, lounge, kitchen/dining, central bathroom, and laundry. Situated close to everything Strathdale / Kennington has to offer such as Strathdale park, Kennington Reservoir, Kennington shopping centre, Schools and child care centres. Walking distance to the popular dog park and just up the road from McIvor Road Coles. Be quick to secur ...

INT EXT TOOL SHED CUBBY/ BUNGALOW 108m² 9m² 12m² 22m²