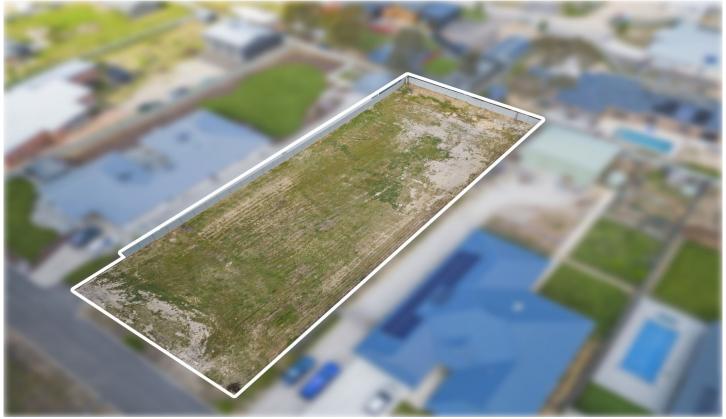

## 108F Atlas Road Junortoun VIC

This fabulous allotment boasts a very generous size of 2000m2 allowing you to realise your dream. Located at popular Junortoun just 10 minutes drive from the Bendigo CBD, this prime allotment offers a vacant land in a well-established area. There are loads of space for a large executive home, pool and shedding. Perfect for those seeking a premium home site surrounded by quality homes. Close to Schools, Supermarkets, Bendigo Harness Racing Club and just metres from McIvor Highway, this land holding is a rare find! With limited land left to buy in this sought-after location, this is a once in a lifetime opportunity to purchase your own piece of amazing real estate. Realise your dream now! Call Hayden Youngson.

**Price** : \$ 495,000 **Land Size** : 2125 sqm

**View** : https://www.bendigoballaratrealestate.com. au/sale/vic/greater-bendigo-region/junortoun

/residential/land/7291506

Hayden Youngson 03 5444 9888 0448 512 165