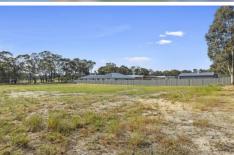

## 108F Atlas Road Junortoun VIC

This fabulous allotment boasts a very generous size of 2000m2 allowing you to realise your dream. Located at popular Junortoun just 10 minutes drive from the Bendigo CBD, this prime allotment offers a vacant land in a well-established area. There are loads of space for a large executive home, pool and shedding. Perfect for those seeking a premium home site surrounded by quality homes. Close to Schools, Supermarkets, Bendigo Harness Racing Club and just metres from McIvor Highway, this land holding is a rare find! With limited land left to buy in this sought-after location, this is a once in a lifetime opportunity to purchase your own piece of amazing real estate. Realise your dream now! Call Hayden Youngson.