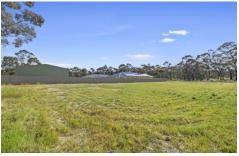

## 108F Atlas Road Junortoun VIC

This fabulous allotment boasts a very generous size of 2000m2 allowing you to realise your dream. Located at popular Junortoun just 10 minutes drive from the Bendigo CBD, this prime allotment offers a vacant land in a well-established area. There are loads of space for a large executive home, pool and shedding. Perfect for those seeking a premium home site surrounded by quality homes. Close to Schools, Supermarkets, Bendigo Harness Racing Club and just metres from McIvor Highway, this land holding is a rare find! With limited land left to buy in this sought-after location, this is a once in a lifetime opportunity to purchase your own piece of amazing real estate. Realise your dream now! Call Hayden Youngson.