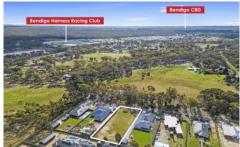

## 108F Atlas Road Junortoun VIC

This fabulous allotment boasts a very generous size of 2000m2 allowing you to realise your dream. Located at popular Junortoun just 10 minutes drive from the Bendigo CBD, this prime allotment offers a vacant land in a well-established area. There are loads of space for a large executive home, pool and shedding. Perfect for those seeking a premium home site surrounded by quality homes. Close to Schools, Supermarkets, Bendigo Harness Racing Club and just metres from McIvor Highway, this land holding is a rare find! With limited land left to buy in this sought-after location, this is a once in a lifetime opportunity to purchase your own piece of amazing real estate. Realise your dream now! Call Hayden Youngson.