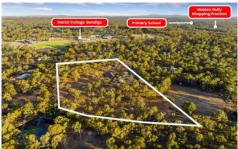

## 22 Hillcrest Road Maiden Gully VIC

Located in the tightly held pocket of Maiden Gully around 10 minutes from Bendigo's CBD while being within easy access to Marist College and everything that the thriving Maiden Gully hub has to offer. This is a golden opportunity to purchase a fantastic 10 Acre (approx) lifestyle family paradise with future potential for development given the Maiden Gully Development Strategy and re-zoning.