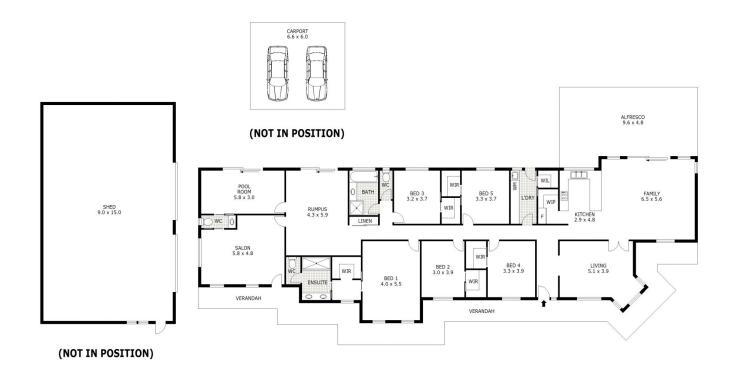

Highlights of this outstanding property are a beautifully presented quality built home with five-bedrooms, main with ensuite and walk in robe with all remaining bedrooms offering walk in robes, multiple spacious living areas, large light filled open plan kitchen benefits from walk in pantry, quality appliances, an island bench which will cater for the largest of functions and flows outside to a large alfresco area perfect for those looking to entertain. An additional sp

Residence Verandah Alfresco Shed Carport Total

305 m<sup>2</sup> 49 m<sup>2</sup> 65 m<sup>2</sup> 135 m<sup>2</sup> 40 m<sup>2</sup> 594 m<sup>2</sup>

believe to be reliable. However we cannot guarantee its accuracy and interested parties should rely on their own enquiries.

Scale in metres. Indicative only. Dimensions are approximate. All information contained herein is gathered from sources we