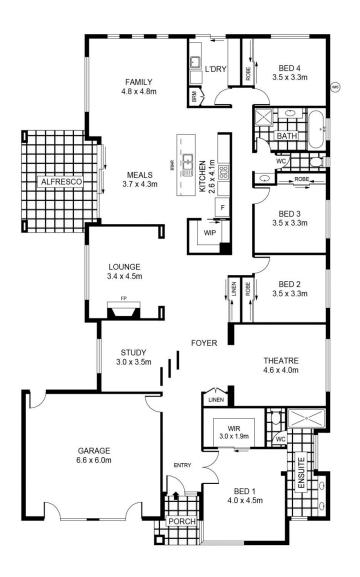

## 9 Lyndam Avenue Maiden Gully VIC

Set in one of Bendigo's most sought-after suburbs of Maiden Gully being walking distance to schools, early learning centers and just minutes away from sporting centers, this stunning Kellie country homes build boasts size and comfortability that very few homes can compare. When entering the home, you're greeted with stunning wooden floorboards that span throughout the whole home. On your right you're welcomed to a generous master bedroom that boasts a large walk-in robe and spacious ensuite with dual basins. As you continue to the rest of the home you will see the garage that is currently being used as a home office, following on you will be greeted to a home theatre room with built in projector that will be staying with the home. Opposite the theatre room is a home study that is connected to another large living room that is wrapped in lovely natural light ...

INT : 260m²
SHED : 60m²
PORCH : 4m²
GARAGE : 40m²
ALFRESCO : 17m²