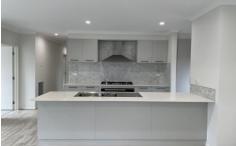

## Features Include:

- Master bedroom with walk in robe an ensuite
- Bedrooms with built in robes
- Ducted heating and cooling
- Family bathroom with bath, shower and vanity
- Kitchen with lots of cupboards and dishwasher
- Open plan living area
- Spacious laundry
- Covered entertaining area
- Enclosed yard
- Remote garage with access to inside
- Close to schools and shopping centre