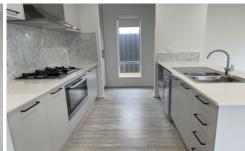

## Features Include:

- Master bedroom with walk in robe an ensuite
- Bedrooms with built in robes
- Ducted heating and cooling
- Family bathroom with bath, shower and vanity
- Kitchen with lots of cupboards and dishwasher
- Open plan living area
- Spacious laundry
- Covered entertaining area
- Enclosed yard
- Remote garage with access to inside
- Close to schools and shopping centre