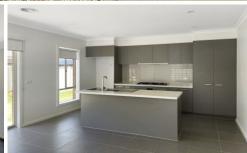

## 10 Webdon Drive North Bendigo VIC

This beautifully designed home offers the ultimate in style and convenience.

At the hub of the home is the spacious light filled open plan living area along that overlooks the large enclosed rear yard with side access. The kitchen oozes style with the stainless-steel appliances including 900mm appliances, dishwasher and double door pantry. The master bedroom boasts a walk-in robe with ensuite and is located at the front of the home that then flows through to the further 2 bedrooms with BIR's which are serviced by the central bathroom with shower and shower niche plus the luxury of a deep bath. There is also a separate laundry and toilet.