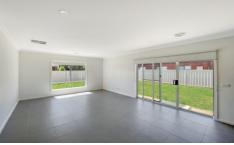

## 10 Webdon Drive North Bendigo VIC

This beautifully designed home offers the ultimate in style and convenience.

At the hub of the home is the spacious light filled open plan living area along that overlooks the large enclosed rear yard with side access. The kitchen oozes style with the stainless-steel appliances including 900mm appliances, dishwasher and double door pantry. The master bedroom boasts a walk-in robe with ensuite and is located at the front of the home that then flows through to the further 2 bedrooms with BIR's which are serviced by the central bathroom with shower and shower niche plus the luxury of a deep bath. There is also a separate laundry and toilet.