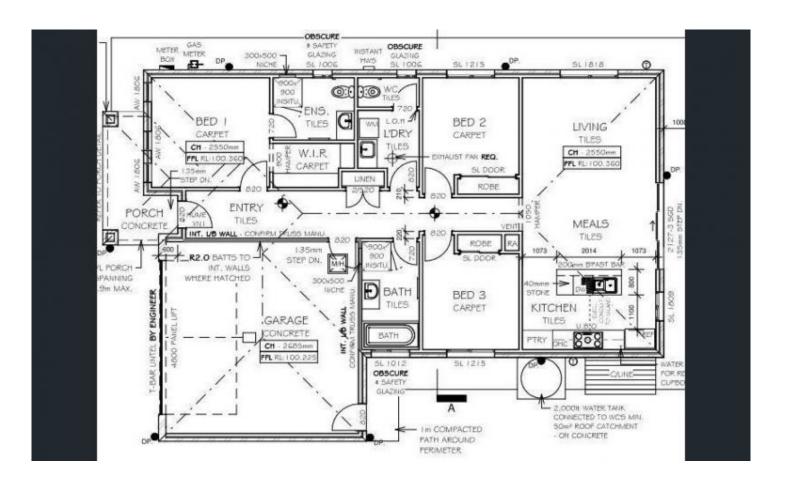

## 10 Webdon Drive North Bendigo VIC

This beautifully designed home offers the ultimate in style and convenience.

At the hub of the home is the spacious light filled open plan living area along that overlooks the large enclosed rear yard with side access. The kitchen oozes style with the stainless-steel appliances including 900mm appliances, dishwasher and double door pantry. The master bedroom boasts a walk-in robe with ensuite and is located at the front of the home that then flows through to the further 2 bedrooms with BIR's which are serviced by the central bathroom with shower and shower niche plus the luxury of a deep bath. There is also a separate laundry and toilet.

All located in the desirable North Bendigo and only minutes to Lake Weeroona and the CBD.

3 🗀 2 📛 2 🚘

**View**: https://www.bendigoballaratrealestate.com.au/lea se/vic/greater-bendigo-region/north-bendigo/resid ential/house/7370690