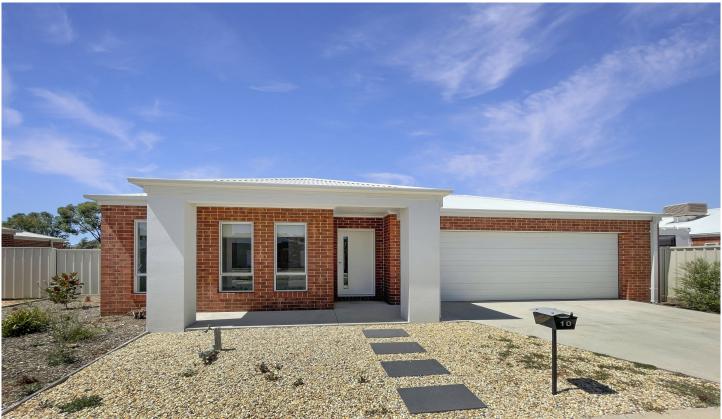

## 10 Webdon Drive North Bendigo VIC

This beautifully designed home offers the ultimate in style and convenience.

At the hub of the home is the spacious light filled open plan living area along that overlooks the large enclosed rear yard with side access. The kitchen oozes style with the stainless-steel appliances including 900mm appliances, dishwasher and double door pantry. The master bedroom boasts a walk-in robe with ensuite and is located at the front of the home that then flows through to the further 2 bedrooms with BIR's which are serviced by the central bathroom with shower and shower niche plus the luxury of a deep bath. There is also a separate laundry and toilet.

All located in the desirable North Bendigo and only minutes to Lake Weeroona and the CBD.

3 🗀 2 📛 2 🚘

**View**: https://www.bendigoballaratrealestate.com.au/lea se/vic/greater-bendigo-region/north-bendigo/resid ential/house/7370690