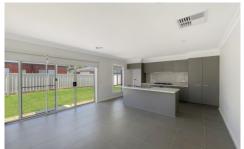

## 10 Webdon Drive North Bendigo VIC

This beautifully designed home offers the ultimate in style and convenience.

At the hub of the home is the spacious light filled open plan living area along that overlooks the large enclosed rear yard with side access. The kitchen oozes style with the stainless-steel appliances including 900mm appliances, dishwasher and double door pantry. The master bedroom boasts a walk-in robe with ensuite and is located at the front of the home that then flows through to the further 2 bedrooms with BIR's which are serviced by the central bathroom with shower and shower niche plus the luxury of a deep bath. There is also a separate laundry and toilet.