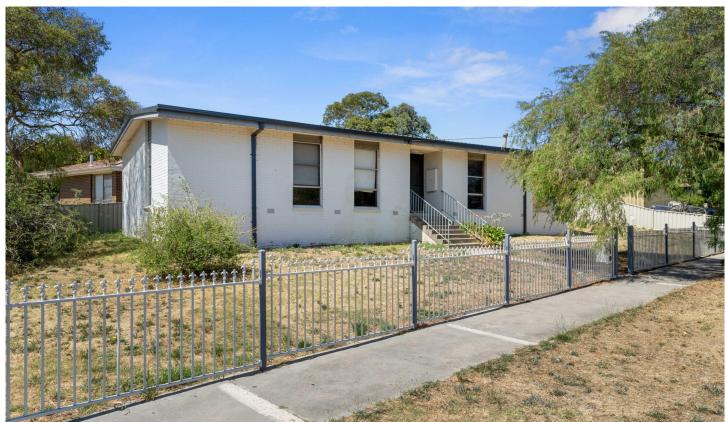

## 1 Davies Court California Gully VIC

Situated on a corner allotment is where you will find this affordable brick veneer home. Ready for a fresh start and with an update this would make for an ideal home to occupy or invest. Located close to California Gully oval, Eaglehawk Secondary College while being only minutes to the Eaghlehawk Shopping precinct and a short drive to Bendigo's CBD. The compact kitchen offers ample cabinetry and a freestanding stove oven along with the meals area are the perfect footprint for a fresh fit out. The three bedrooms are serviced by the main bathroom with bath, shower recess, vanity and separate toilet. This home also offers a separate laundry. A gas heater in the lounge room adds to this property's features. Don't miss this fantastic opportunity.