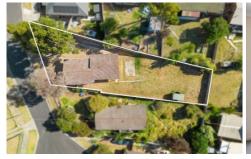

| 0                                                                                                                                                      | 1 | 2 | 3 | 4 | INT                 | : | 101m <sup>2</sup> |
|--------------------------------------------------------------------------------------------------------------------------------------------------------|---|---|---|---|---------------------|---|-------------------|
|                                                                                                                                                        |   |   |   |   | SCALE (METRES) SHED | : | 4m²               |
| SCALE IN METRES. INDICATIVE ONLY. DIMENSIONS ARE APPROXIMATE. ALL INFORMATION CONTAINED HEREIN IS GATHERED FROM SOURCES WE                             |   |   |   |   |                     | : | 3m²               |
| BELIEVE TO BE RELIABLE. HOWEVER WE CANNOT GUARANTEE IT'S ACCURACY AND INTERESTED PARTIES SHOULD RELY ON THEIR OWN ENQUIRIES.  Ref. No: 230207  PORTICO |   |   |   |   |                     | : | 2m <sup>2</sup>   |