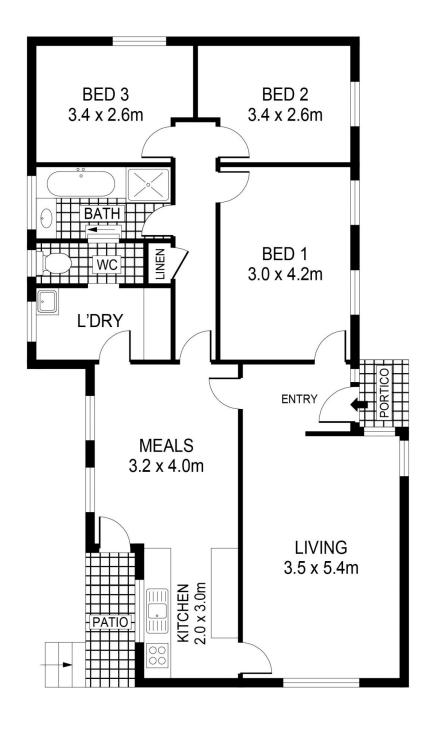

## 2 Mitchell Court Seymour VIC

- \* Ready for a fresh start
- \* Perfect for those looking for looking for a project
  \* Located in a court location being within close proximity to Seymour College, Bunnings while only being minutes to Seymour Station and CBD.
- \* Offers Three bedrooms, Kitchen/dining, Lounge, bathroom and laundry
- \* Set on a generous size allotment
- \* Move quickly to sure this fantastic opportunity

| 0                                                                                                                                                      | 1 | 2 | 3 | 4 | INT                 | : | 101m <sup>2</sup> |
|--------------------------------------------------------------------------------------------------------------------------------------------------------|---|---|---|---|---------------------|---|-------------------|
|                                                                                                                                                        |   |   |   |   | SCALE (METRES) SHED | : | 4m²               |
| SCALE IN METRES. INDICATIVE ONLY. DIMENSIONS ARE APPROXIMATE. ALL INFORMATION CONTAINED HEREIN IS GATHERED FROM SOURCES WE                             |   |   |   |   |                     | : | 3m²               |
| BELIEVE TO BE RELIABLE. HOWEVER WE CANNOT GUARANTEE IT'S ACCURACY AND INTERESTED PARTIES SHOULD RELY ON THEIR OWN ENQUIRIES.  Ref. No: 230207  PORTICO |   |   |   |   |                     | : | 2m <sup>2</sup>   |