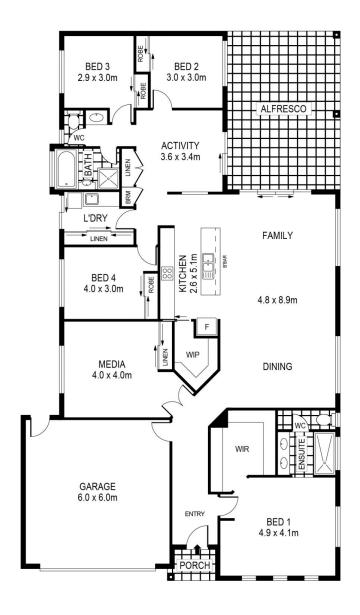

Spaciously designed with four bedrooms, main with ensuite and WIR, three separate living areas, kitchen which highlights functional island bench with a double sink, two ovens, hot plates, rangehood, dishwaher and large walk-in-pantry, main family bathroom, laundry and separate toilet complete the home.

Other features of the home include ducted heating, cooling and vacuum, solar panel system, double garage with

4 📭 2 🖺 4 🕿

Price: \$865,000

**View :** https://www.bendigoballaratrealestate.com.au/sal e/vic/greater-bendigo-region/strathfieldsaye/resid

ential/house/7430260

Andrew Murphy 03 5444 9888 0407 303 386

Jen Wallace 03 54449888 0407 867 839

INT : 208m²
SHED : 48m²
PORCH : 2m²
GARAGE : 36m²
ALFRESCO : 31m²

SCALE IN METRES. INDICATIVE ONLY. DIMENSIONS ARE APPROXIMATE. ALL INFORMATION CONTAINED HEREIN IS GATHERED FROM SOURCES WE BELIEVE TO BE RELIABLE. HOWEVER WE CANNOT GUARANTEE IT'S ACCURACY AND INTERESTED PARTIES SHOULD RELY ON THEIR OWN ENQUIRIES. Ref. No: 230213