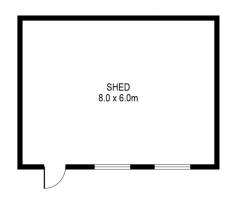

ential/house/7430260

Andrew Murphy 03 5444 9888 0407 303 386

Jen Wallace 03 54449888 0407 867 839

INT : 208m²
SHED : 48m²
PORCH : 2m²
GARAGE : 36m²
ALFRESCO : 31m²

SCALE IN METRES. INDICATIVE ONLY. DIMENSIONS ARE APPROXIMATE. ALL INFORMATION CONTAINED HEREIN IS GATHERED FROM SOURCES WE BELIEVE TO BE RELIABLE. HOWEVER WE CANNOT GUARANTEE IT'S ACCURACY AND INTERESTED PARTIES SHOULD RELY ON THEIR OWN ENQUIRIES. Ref. No: 230213