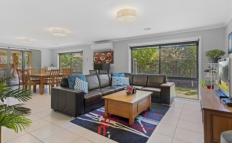

Spaciously designed with four bedrooms, main with ensuite and WIR, three separate living areas, kitchen which highlights functional island bench with a double sink, two ovens, hot plates, rangehood, dishwaher and large walk-in-pantry, main family bathroom, laundry and separate toilet complete the home.