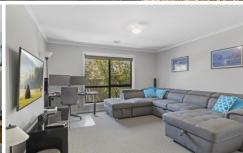

Spaciously designed with four bedrooms, main with ensuite and WIR, three separate living areas, kitchen which highlights functional island bench with a double sink, two ovens, hot plates, rangehood, dishwaher and large walk-in-pantry, main family bathroom, laundry and separate toilet complete the home.