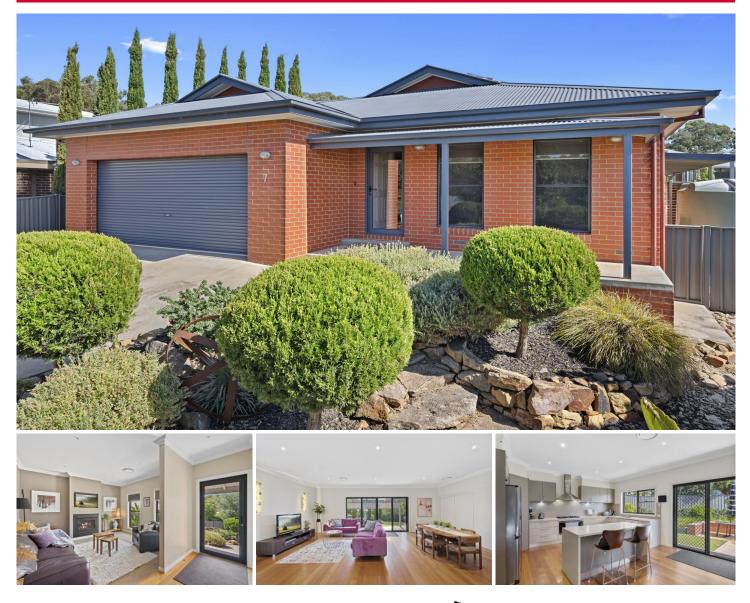

7 Philden Way Spring Gully VIC

This impressive contemporary brick veneer home offers peaceful and effortless living. Immaculately presented with nothing to do but move in and enjoy the tranquillity and sanctuary this Spring Gully residence affords.

Offering four bedrooms, main with ensuite and WIR, with remaining bedrooms all with BIR's, formal lounge, study nook, open plan kitchen/dining/living, family bathroom, separate toilet and large laundry with excellent storage. With ample stone bench tops, 900mm appliances, rangehood, dishwasher, pantry and a large fridge space, the kitchen is fresh and functional. Ducted heating and cooling with keep you comfortable all year round.

Outside is a decked alfresco area perfect for entertaining while overlooking the landscaped established gardens.

4 🎮 2 🚔 2 🛱

View : https://www.bendigoballaratrealestate.com.au/sal e/vic/greater-bendigo-region/spring-gully/residenti al/house/7430261