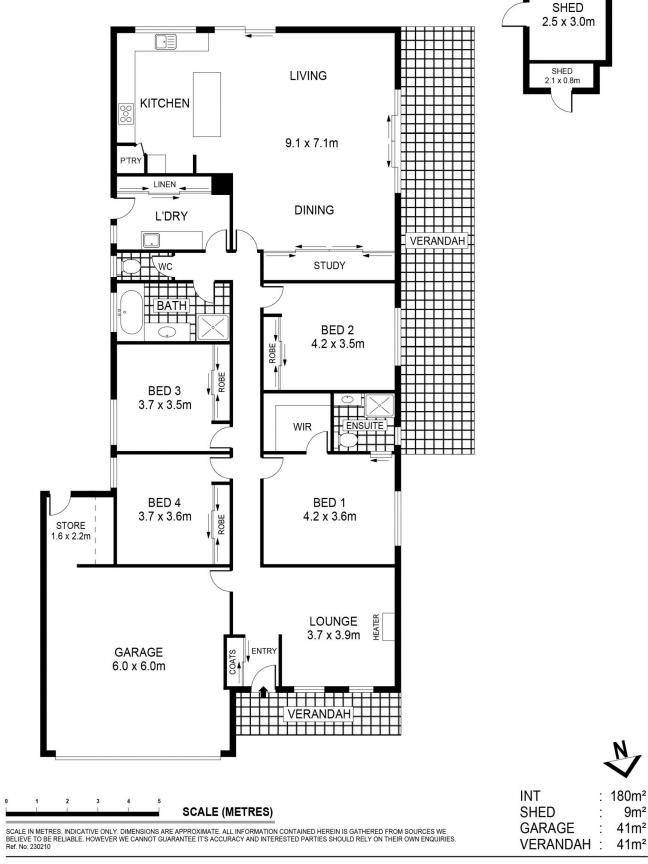

Offering four bedrooms, main with ensuite and WIR, with remaining bedrooms all with BIR's, formal lounge, study nook, open plan kitchen/dining/living, family bathroom, separate toilet and large laundry with excellent storage. With ample stone bench tops, 900mm appliances, rangehood, dishwasher, pantry and a large fridge space, the kitchen is fresh and functional. Ducted heating and cooling with keep you comfortable all year round.