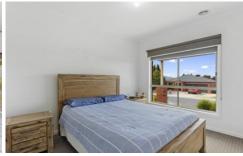

## Features include:

- 3 bedroom home plus large study or 4th bedroom.
- Ensuite and walk in robe to the main bedroom
- BIR's to the remaining 2 bedrooms.
- Open plan kitchen/meals area, offering gas and electric cooking and a  $\,$
- dishwasher
- Spacious living room
- Ducted heating, and evaporative cooling for all year-round comfort.
- Outside features include: a low maintenance yard, covered entertaining area,
- enclosed yard and single remote garage.