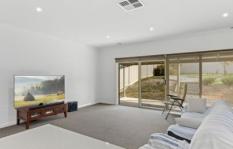

## Features include:

- 3 bedroom home plus large study or 4th bedroom.
- Ensuite and walk in robe to the main bedroom
- BIR's to the remaining 2 bedrooms.
- Open plan kitchen/meals area, offering gas and electric cooking and a  $\,$
- dishwasher
- Spacious living room
- Ducted heating, and evaporative cooling for all year-round comfort.
- Outside features include: a low maintenance yard, covered entertaining area,
- enclosed yard and single remote garage.