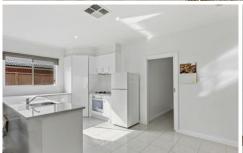

## Features include:

- 3 bedroom home plus large study or 4th bedroom.
- Ensuite and walk in robe to the main bedroom
- BIR's to the remaining 2 bedrooms.
- Open plan kitchen/meals area, offering gas and electric cooking and a  $\,$
- dishwasher
- Spacious living room
- Ducted heating, and evaporative cooling for all year-round comfort.
- Outside features include: a low maintenance yard, covered entertaining area,
- enclosed yard and single remote garage.