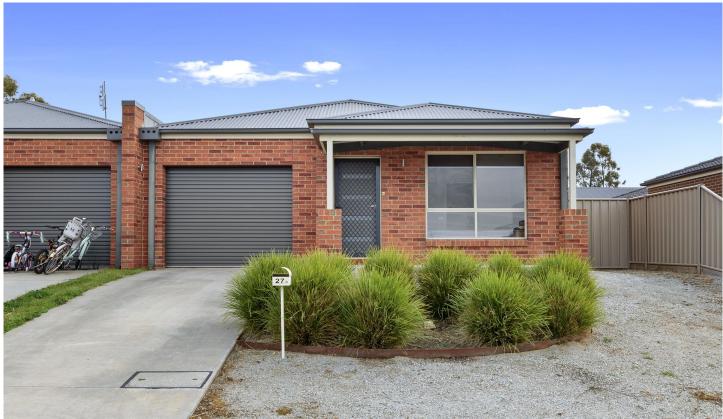

## 27B Londonderry Way Epsom VIC

## Features include:

- 3 bedroom home plus large study or 4th bedroom.
- Ensuite and walk in robe to the main bedroom
- BIR's to the remaining 2 bedrooms.
- Open plan kitchen/meals area, offering gas and electric cooking and a  $\,$
- dishwasher
- Spacious living room
- Ducted heating, and evaporative cooling for all year-round comfort.
- Outside features include: a low maintenance yard, covered entertaining area,
- enclosed yard and single remote garage.