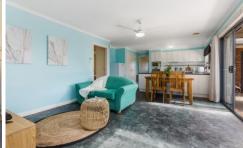

## 4 Jennifer Close Epsom VIC

Set on a fabulous landscaped block this appealing brick home enjoys quiet family living in a desirable court in Epsom. Charm emanates from a light airy interior with a generous lounge equipped with a split system A/C. The main hall flows to a light airy kitchen with lovely white cabinetry and includes a dishwasher, gas cooktop and wall oven. This area also includes an additional split system A/C. There are 3 carpeted bedrooms all with large BIRs. The master includes a WIR robe and private ensuite with dual basins. A bonus of the property includes gas ducted heating and ceiling fans in each room. Adjoining the kitchen is a lovely covered alfresco area overlooking a calm and welcoming garden. There is a custom built 10m x 4m pergola for a private low maintenance retreat. Rear entry to the home is via a double remoted controlled garage. The home is a 'McCarthy' ...