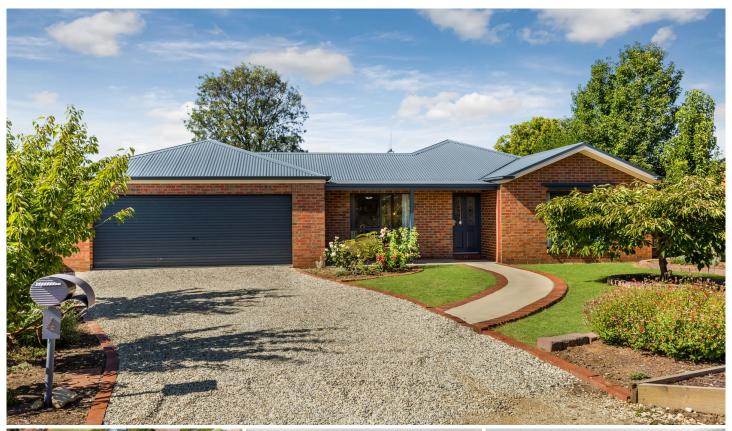

## 4 Jennifer Close Epsom VIC

Set on a fabulous landscaped block this appealing brick home enjoys quiet family living in a desirable court in Epsom. Charm emanates from a light airy interior with a generous lounge equipped with a split system A/C. The main hall flows to a light airy kitchen with lovely white cabinetry and includes a dishwasher, gas cooktop and wall oven. This area also includes an additional split system A/C. There are 3 carpeted bedrooms all with large BIRs. The master includes a WIR robe and private ensuite with dual basins. A bonus of the property includes gas ducted heating and ceiling fans in each room. Adjoining the kitchen is a lovely covered alfresco area overlooking a calm and welcoming garden. There is a custom built 10m x 4m pergola for a private low maintenance retreat. Rear entry to the home is via a double remoted controlled garage. The home is a 'McCarthy' ...

3 🗀 2 🔓 2 🖨

**Price:** \$575,000

View: https://www.bendigoballaratrealestate.com.au/sale/vic/greater-bendigo-region/epsom/residential/h

ouse/7431919

Jen Wallace 03 54449888 0407 867 839

0 1 2 3 4 5

Scale in metres. Indicative only. Dimensions are approximate. All information contained herein is gathered from sources we believe to be reliable. However we cannot guarantee its accuracy and interested parties should rely on their own enquiries.