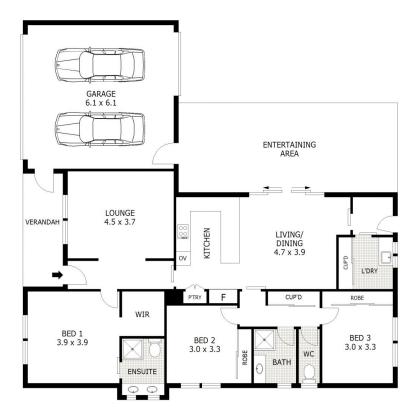

Residence - 122 m²
Garage - 38 m²
Entertaining - 35 m²
Verandah - 8 m²
Total - 203 m²