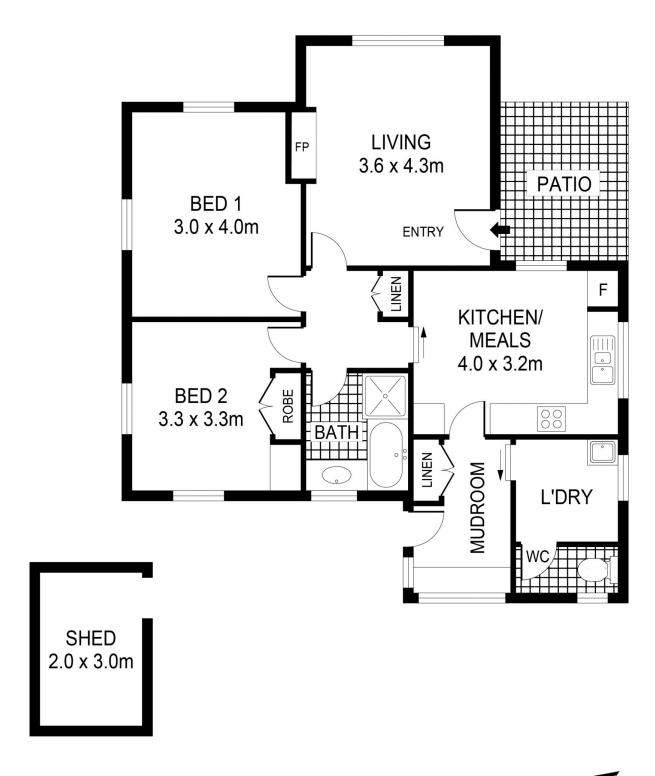

## 11 Churchill Avenue Flora Hill VIC

What a location! With a solid brick home and a block size well and truly worthy of inspection! The homes features two good sized bedrooms, spacious lounge, neat bathroom with bath, shower & separate toilet, functional kitchen with gas stove and plenty of cupboards along with a separate laundry. Out the back you will find a large enclosed backyard and garden shed. The property has rear access via Heartbreak Lane with development potential (STCA). Situated in a blue-chip location in the stellar suburb of Flora Hill. That means it's less than 2km from Central Bendigo, walking distance to La Trobe University and Bendigo South East College while having excellent access to Kennington Village. This property offers potential to all buyers, looking at the entry level in the market and presents perfectly for investors or home owners. A beautiful allotment complete wit ...