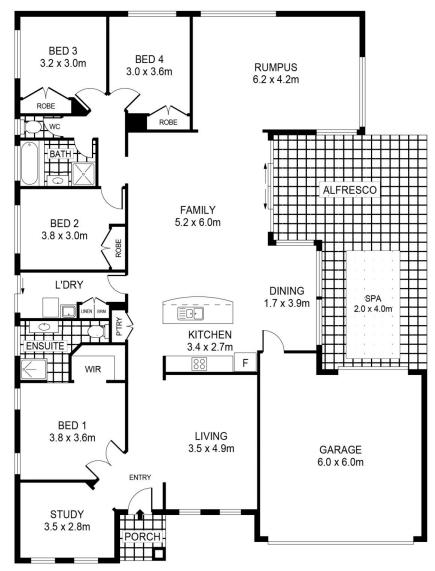

As you walk in the main door you have a study and master bedroom to your left with walk in robe and ensuite, to your right you have a large living area. Past these you walk into the kitchen, meals and family room area, which adjoins the large rumpus room. From all these areas you have views into the landscaped back and side yards, the large deck space and the enormous swim spa which comes with the home. From the double lock up garage you have direct entry in to your kitchen to make getting home from school pick ups and grocery day a dream.

12 AMBROSIA RISE EPSOM