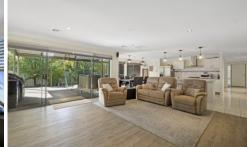

As you walk in the main door you have a study and master bedroom to your left with walk in robe and ensuite, to your right you have a large living area. Past these you walk into the kitchen, meals and family room area, which adjoins the large rumpus room. From all these areas you have views into the landscaped back and side yards, the large deck space and the enormous swim spa which comes with the home. From the double lock up garage you have direct entry in to your kitchen to make getting home from school pick ups and grocery day a dream.