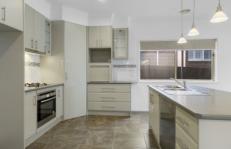

## Features include:

- 3 Bedrooms, main with walk in robe and ensuite, while the others have built
  - in robes
- Family bathroom with spa bath, separate shower and vanity
- Large open plan kitchen/meals/living area
- Separate rumpus/lounge room
- Large decked, covered entertaining area with ceiling fan
- Kitchen with gas and electric cooking, dishwasher and