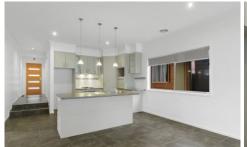

## Features include:

- 3 Bedrooms, main with walk in robe and ensuite, while the others have built
  - in robes
- Family bathroom with spa bath, separate shower and vanity
- Large open plan kitchen/meals/living area
- Separate rumpus/lounge room
- Large decked, covered entertaining area with ceiling fan
- Kitchen with gas and electric cooking, dishwasher and