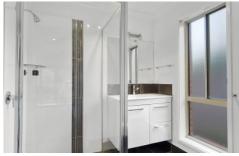

## Features include:

- 3 Bedrooms, main with walk in robe and ensuite, while the others have built
  - in robes
- Family bathroom with spa bath, separate shower and vanity
- Large open plan kitchen/meals/living area
- Separate rumpus/lounge room
- Large decked, covered entertaining area with ceiling fan
- Kitchen with gas and electric cooking, dishwasher and