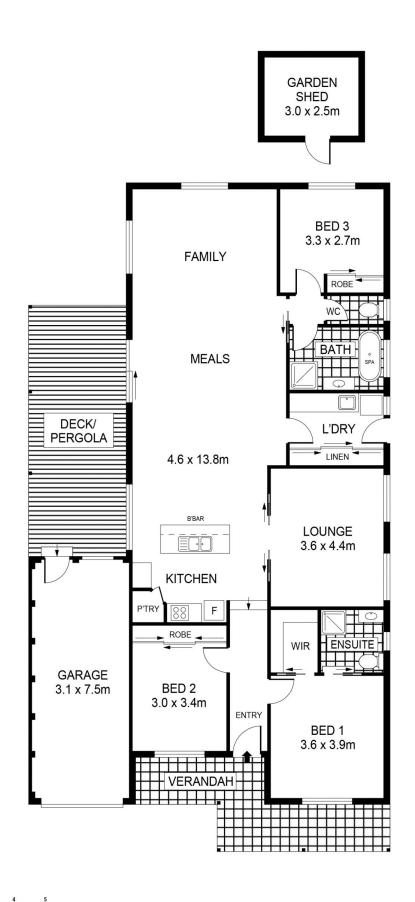

## Features include:

- 3 Bedrooms, main with walk in robe and ensuite, while the others have built
  - in robes
- Family bathroom with spa bath, separate shower and vanity
- Large open plan kitchen/meals/living area
- Separate rumpus/lounge room
- Large decked, covered entertaining area with ceiling fan
- Kitchen with gas and electric cooking, dishwasher and

3 📭 2 🖺 1 🗬

**View**: https://www.bendigoballaratrealestate.com.au/lea se/vic/greater-bendigo-region/strathdale/residenti al/house/7505358

Lauren Straub 03 5444 9888

27

SCALE (METRES)

SCALE IN METRES. INDICATIVE ONLY. DIMENSIONS ARE APPROXIMATE. ALL INFORMATION CONTAINED HEREIN IS GATHERED FROM SOURCES WE BELIEVE TO BE RELIABLE. HOWEVER WE CANNOT GUARANTEE IT'S ACCURACY AND INTERESTED PARTIES SHOULD RELY ON THEIR OWN ENQUIRIES.

SCALE IN METRES. INDICATIVE ONLY. DIMENSIONS ARE APPROXIMATE. ALL INFORMATION CONTAINED HEREIN IS GATHERED FROM SOURCES WE BELIEVE TO BE RELIABLE. HOWEVER WE CANNOT GUARANTEE IT'S ACCURACY AND INTERESTED PARTIES SHOULD RELY ON THEIR OWN ENQUIRIES.