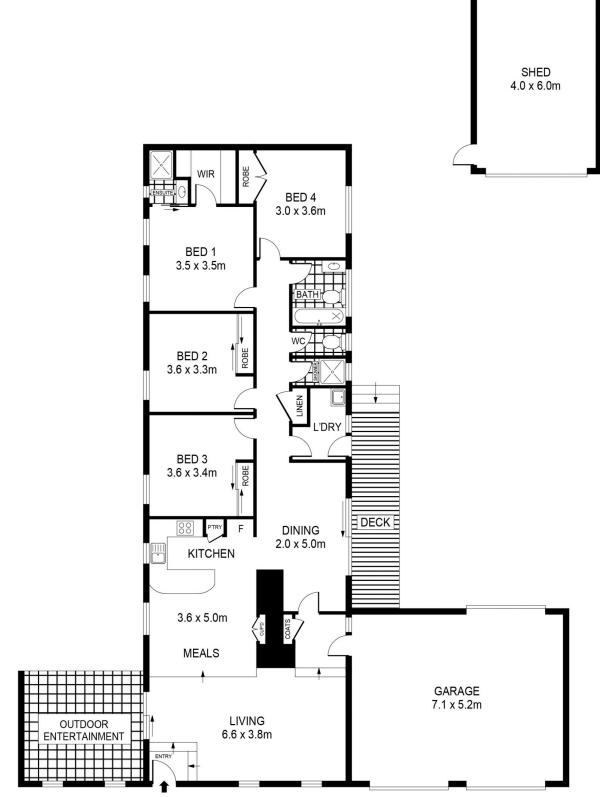

## 3 Strathdale Crescent Strathdale VIC

Neat as a pin both inside and out, this spacious family brick home is in the ideal location, within walking distance to Kennington Reservoir and close by to Latrobe University, primary schools, walking tracks and parks while also being only minutes from Bendigo's CBD. Perfect for families seeking a move-in ready property or those looking to add an investment to their portfolio in a highly sought after Strathdale locale. The home consists of four bedrooms, main with ensuite and WIR, large formal living space, spacious kitchen/dining/family area, family bathroom and laundry also service the home. The chef style modern kitchen includes stainless steel appliances along with plenty of bench and cupboard space for the family needs. Ducted heating and cooling along with split systems will keep you comfortable all year round. There is access from the home to a cover ...

## **3 STRATHDALE CRESCENT**