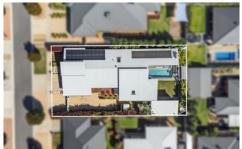

SCALE (METRES)

SCALE IN METRES. INDICATIVE ONLY. DIMENSIONS ARE APPROXIMATE. ALL INFORMATION CONTAINED HEREIN IS GATHERED FROM SOURCES WE BELIEVE TO BE RELIABLE. HOWEVER WE CANNOT GUARANTEE IT'S ACCURACY AND INTERESTED PARTIES SHOULD RELY ON THEIR OWN ENQUIRIES. Ref. No: 230403

INT GARAGE PORTICO STUDIO/GYM/GAMES OUTDOOR ENTERTAINING AREA 250m² 36m² 4m² 26m² 27m²