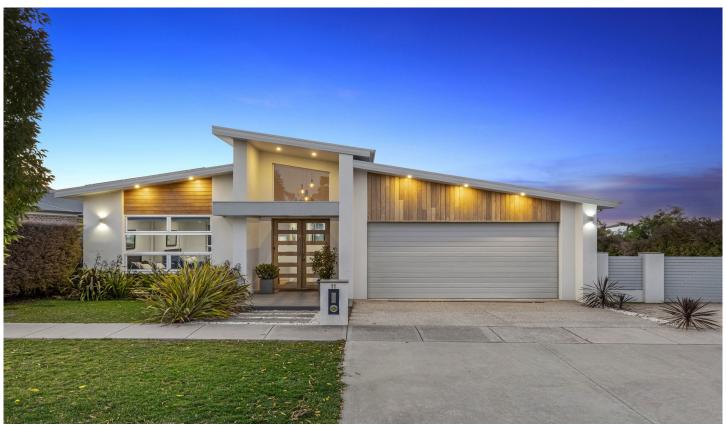

## 11 Juilette Court Maiden Gully VIC

Nestled in the picturesque suburb of maiden gully is this modern living Murray Wearne custom built house. No expense has been spared in what is a testament to the build quality of this master builder.

From the minute you open the doors to this luxuriously appointed home you are warmly welcomed in by the timber floors accentuating the hall towards the main living space. As you move along the hall in the upstairs section of this split level home you have direct access from your spacious garage in to the house. Across from the Garage access is the first of 3 large bedrooms with built in robes, the main bathroom, toilet and laundry which has a dedicated drying room installed are all off the hall. As you get to the end of the hall to the right you have the family room which opens to a lovely, decked terrace area for outdoor entertaining. To