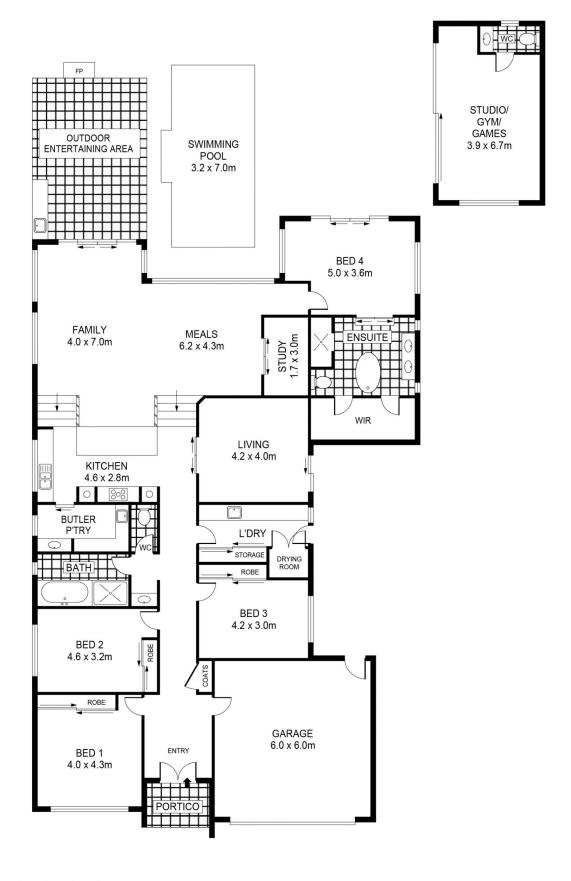

From the minute you open the doors to this luxuriously appointed home you are warmly welcomed in by the timber floors accentuating the hall towards the main living space. As you move along the hall in the upstairs section of this split level home you have direct access from your spacious garage in to the house. Across from the Garage access is the first of 3 large bedrooms with built in robes, the main bathroom, toilet and laundry which has a dedicated drying room installed are all off the hall. As you get to the end of the hall to the right you have the family room which opens to a lovely, decked terrace area for outdoor entertaining. To