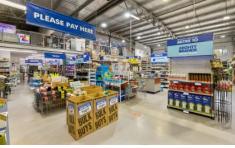

## ./4 - 6 Raglan Street Daylesford VIC

4-6 Raglan Street Daylesford

? Dominant site of 5201sqm

? Located close to the heart of Daylesford

? Currently Zoned residential

Bendigo Ballarat Real Estate are delighted to offer for sale Mitre 10 Daylesford, 4-6 Raglan Street Daylesford. Located just 1 km from the Daylesford town centre, High profile landholding with an extensive frontage of approx. 59m on the main entry road, Raglan Street Daylesford. Rare opportunity to acquire a commercial freehold in the centre of a thriving and iconic tourist location 100km North-West of Melbourne. Building comprises two levels of approx. 1668sqm2 including a first floor level of approx. 300sqm. On-site parking for approx. 50 cars Daylesford is a unique