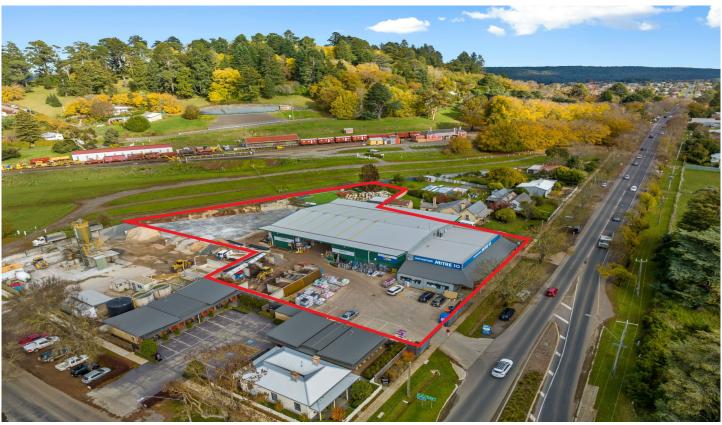

## ./4 - 6 Raglan Street Daylesford VIC

4-6 Raglan Street Daylesford

? Dominant site of 5201sqm

? Located close to the heart of Daylesford

? Currently Zoned residential

Bendigo Ballarat Real Estate are delighted to offer for sale Mitre 10 Daylesford, 4-6 Raglan Street Daylesford. Located just 1 km from the Daylesford town centre, High profile landholding with an extensive frontage of approx. 59m on the main entry road, Raglan Street Daylesford. Rare opportunity to acquire a commercial freehold in the centre of a thriving and iconic tourist location 100km North-West of Melbourne. Building comprises two levels of approx. 1668sqm2 including a first floor level of approx. 300sqm. On-site parking for approx. 50 cars Daylesford is a unique

Price : Contact Agent Building Size : 1668 sqm Land Size : 5201 sqm

View : https://www.bendigoballaratrealestate.co

m.au/sale/vic/ballarat-western-district/da ylesford/commercial/retail/7572152

Jen Wallace 03 54449888 0407 867 839