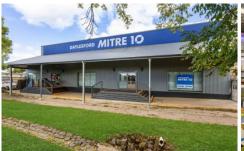

## ./4 - 6 Raglan Street Daylesford VIC

4-6 Raglan Street Daylesford

? Dominant site of 5201sqm

? Located close to the heart of Daylesford

? Currently Zoned residential

Bendigo Ballarat Real Estate are delighted to offer for sale Mitre 10 Daylesford, 4-6 Raglan Street Daylesford. Located just 1 km from the Daylesford town centre, High profile landholding with an extensive frontage of approx. 59m on the main entry road, Raglan Street Daylesford. Rare opportunity to acquire a commercial freehold in the centre of a thriving and iconic tourist location 100km North-West of Melbourne. Building comprises two levels of approx. 1668sqm2 including a first floor level of approx. 300sqm. On-site parking for approx. 50 cars Daylesford is a unique