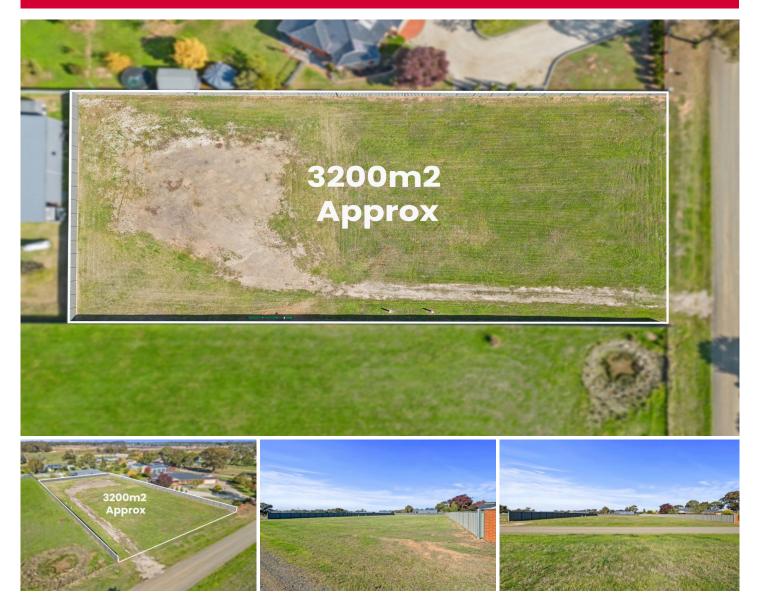

## 44 Lavenia Road Huntly VIC

This fabulous allotment boasts a very generous size of 3200m2 approx allowing you to realise your dream. Located at Huntly just 10 minutes drive from the Epsom Shopping Village and 3 Minutes from the heart of Huntly, This prime allotment offers vacant land and a fully fenced block. There are loads of space for a large executive home, pool and shedding. Perfect for those seeking a premium home site with few neighbours around. A great area to build your dream home (STCA) and live in a wonderful environment. Make your dreams come true!

| Price     | : \$ 335,000 |
|-----------|--------------|
| Land Size | : 3200 sam   |

View

: https://www.bendigoballaratrealestate.com. au/sale/vic/greater-bendigo-region/huntly/re sidential/land/7576568