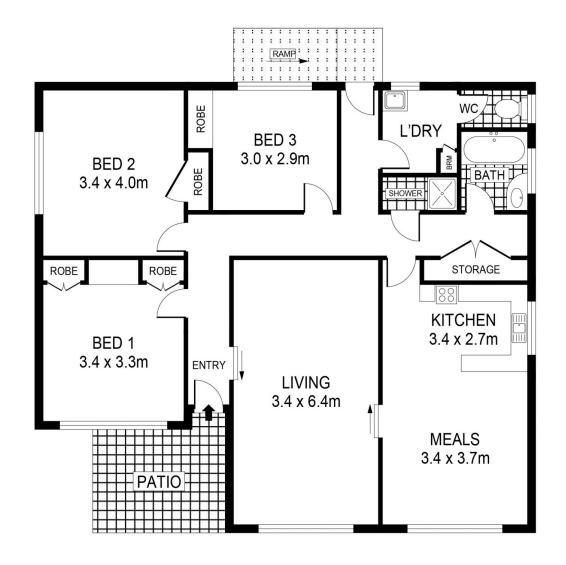

## 1 O'Neill Street North Bendigo VIC

Superbly located in the sought after North Bendigo suburb while being within close proximity of Bendigo Hospital, Lake Weeroona and Bendigo's CBD this cream brick veneer residence presents a fantastic opportunity for anyone wishing to get creative and value add. This lovely home will have lots of appeal for first home buyers and the proximity to the hospital makes it an in-demand rental prospect for investors. The home features three generous sized bedrooms, spacious lounge, kitchen/meals area, central bathroom, laundry & separate toilet. Outside is likewise neat with concrete paths, garden beds and lawn areas along with side access to the single garage. There is loads of potential for the astute buyer to enhance this well positioned home, all within minutes to Bendigo's local attractions so be quick to secure such a rare opportunity.

| 0 1 2 3 4<br>SCALE (METRES)                                                                                                                                                                                                                                             | INT<br>SHED<br>PATIO | : | 122m²<br>18m²<br>8m² |
|-------------------------------------------------------------------------------------------------------------------------------------------------------------------------------------------------------------------------------------------------------------------------|----------------------|---|----------------------|
| SCALE IN METRES. INDICATIVE ONLY. DIMENSIONS ARE APPROXIMATE. ALL INFORMATION CONTAINED HEREIN IS GATHERED FROM SOURCES WE BELIEVE TO BE RELIABLE. HOWEVER WE CANNOT GUARANTEE IT'S ACCURACY AND INTERESTED PARTIES SHOULD RELY ON THEIR OWN ENQUIRIES. Ref. No. 230523 | RAMP<br>STORAGE      | : | 5m²<br>6m²           |