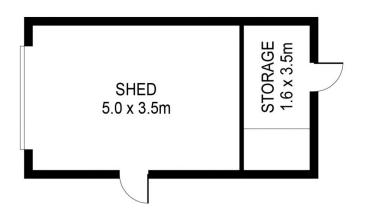

| 0 1 2 3 4<br>SCALE (METRES)                                                                                                                                                                                                                                             | INT<br>SHED<br>PATIO | : | 122m²<br>18m²<br>8m² |
|-------------------------------------------------------------------------------------------------------------------------------------------------------------------------------------------------------------------------------------------------------------------------|----------------------|---|----------------------|
| SCALE IN METRES. INDICATIVE ONLY. DIMENSIONS ARE APPROXIMATE. ALL INFORMATION CONTAINED HEREIN IS GATHERED FROM SOURCES WE BELIEVE TO BE RELIABLE. HOWEVER WE CANNOT GUARANTEE IT'S ACCURACY AND INTERESTED PARTIES SHOULD RELY ON THEIR OWN ENQUIRIES. Ref. No. 230523 | RAMP<br>STORAGE      | : | 5m²<br>6m²           |