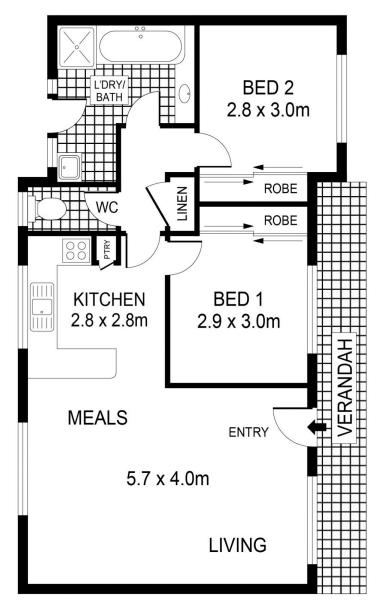

## 3/21A Nish Street Flora Hill VIC

With a short walk to the supermarket and university this two-bedroom unit boasts the ideal in ease of living. The conveniently located brick home offers a secure backyard, single carport, two generous sized bedrooms, both with space, built-in robes. spacious living combined bathroom/laundry and a separate toilet. The light filled kitchen offers ample storage cabinetry, freestanding electric oven and would be ideal to refresh and add your own personal touches. Split system heating and adds to the home's comforts. Just 1km to La Trobe University, Strath Village Shopping Centre (with public transport access) and Kennington Reservoir, or a short drive to Bendigo CBD, the location is a standout. An affordable investment to bring in additional rental income or settle in and make it your ideal comfortable home.

INT : 71m² CARPORT : 20m² VERANDAH : 8m²