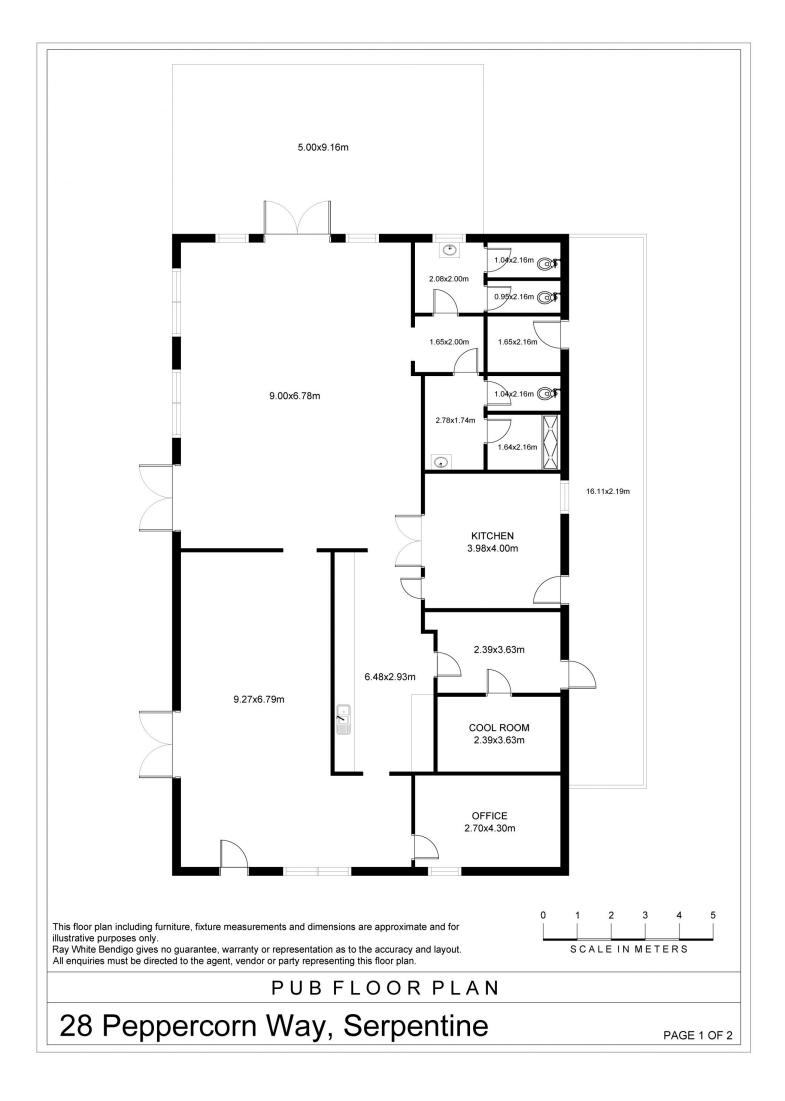

Building Size : 400 sqm Land Size : 4000 sqm View : https://ww

: https://www.bendigoballaratrealestate.co m.au/sale/vic/greater-bendigo-region/ser

m.au/sale/vic/greater-bendigo-region/ser pentine/commercial/leisure/7591756