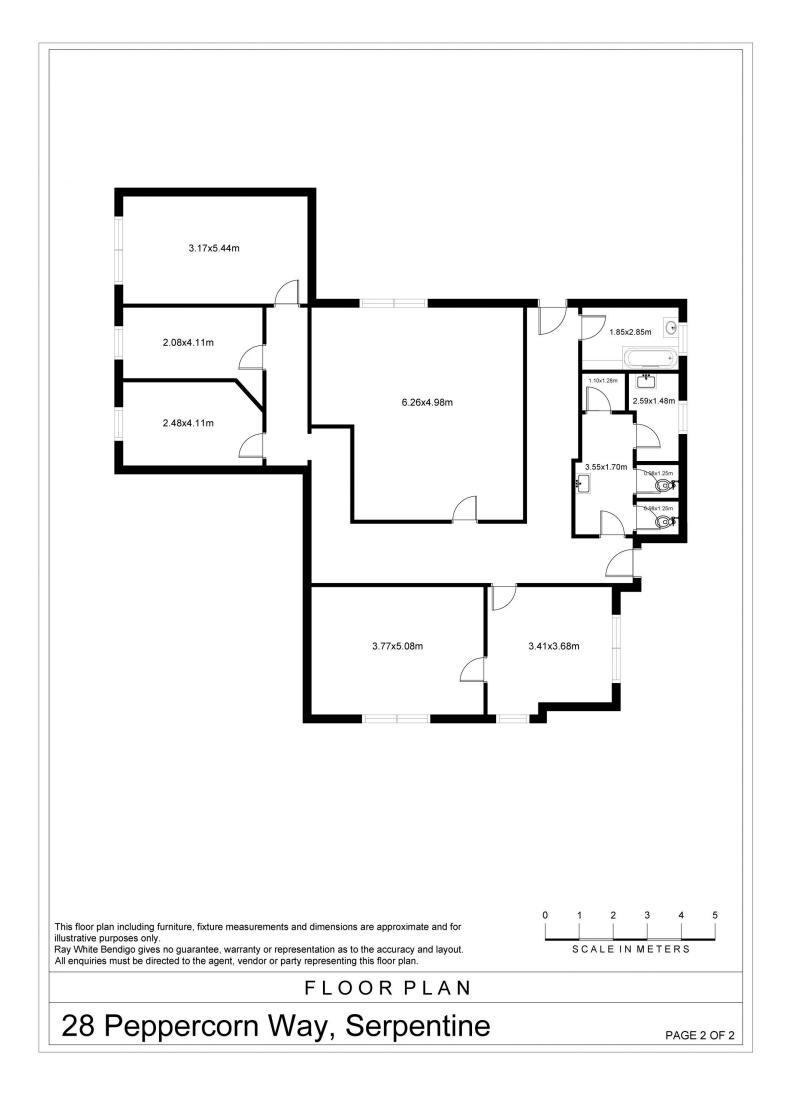

Building Size : 400 sqm Land Size : 4000 sqm View : https://ww

: https://www.bendigoballaratrealestate.co m.au/sale/vic/greater-bendigo-region/ser

m.au/sale/vic/greater-bendigo-region/ser pentine/commercial/leisure/7591756