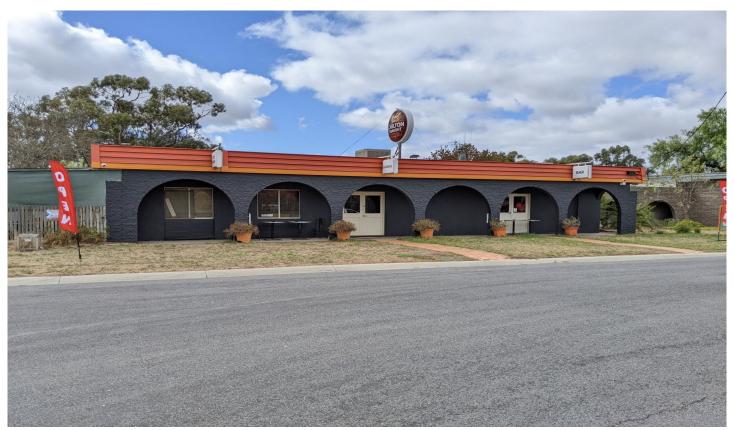

## Serpentine/28 Peppercorn Way Serpentine VIC

Bendigo Ballarat Real Estate are pleased to offer for sale, a landmark with over 150 years of history. This Freehold of the Serpentine Hotel (Business is not for sale) & 4 bedroom Residence offers an outstanding opportunity in regional Victoria with a large parcel of land that can be further developed (STCA).

## **LOCATION**

? Only 50km from Bendigo, the hotel is a popular stop over for travellers between Melbourne, Mildura and Echuca ? Only pub and restaurant facility in a 20km radius, in a

**Price**: \$695,000 + GST

Building Size : 400 sqm Land Size : 4000 sqm View : https://ww

: https://www.bendigoballaratrealestate.co m.au/sale/vic/greater-bendigo-region/ser

m.au/sale/vic/greater-bendigo-region/ser pentine/commercial/leisure/7591756