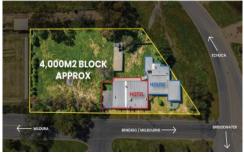

Building Size : 400 sqm Land Size : 4000 sqm View : https://ww

: https://www.bendigoballaratrealestate.co m.au/sale/vic/greater-bendigo-region/ser

m.au/sale/vic/greater-bendigo-region/ser pentine/commercial/leisure/7591756