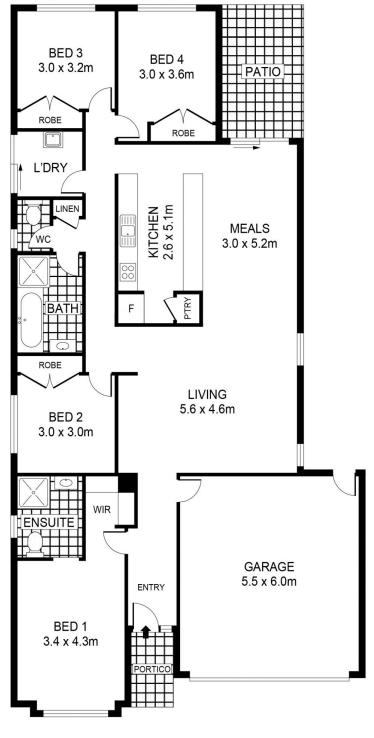

## 5/350 Midland Highway Epsom VIC

5/350 Midland Highway, Epsom is a charming, contemporary townhouse that offers the perfect blend of style, comfort, and convenience. Situated in a sought-after location, this property presents a fantastic opportunity for first-home buyers, small families, or investors looking to expand their portfolio. With its modern features, well-designed layout, and close proximity to amenities, this townhouse is sure to impress. As you step through the front door the wide hall opens into the living areas which seamlessly flow into each other, creating a warm and welcoming open plan atmosphere. The well-appointed kitchen is equipped with a dishwasher, pantry cupboard, under-bench oven, gas cooktop and range hood and a long stylish countertop making cooking and plating meals a delight. Comprising 4 bedrooms, including a master suite with an ensuite bathroom, walk in robe ...

INT : 160m²

1 2 3 4 5

SCALE (METRES)

GARAGE

PORTICO

3 m²

BELIEVE TO BE RELIABLE. HOWEVER WE CANNOT GUARANTEE IT'S ACCURACY AND INTERESTED PARTIES SHOULD RELY ON THEIR OWN ENQUIRIES.

Ref. No. 230725