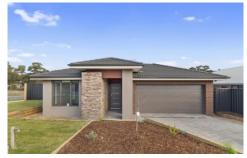

## 1 McDonnell Lane Maiden Gully VIC

Near new 4 bedroom brick veneer executive home in popular Maiden Gully.

## Features include:

- 4 bedrooms, all with ceiling fans
- Main bedroom has a walk-in robe and ensuite
- Remaining 3 bedrooms have built-in robes
- Fantastic large open plan kitchen/meals/living area
- Stainless steel appliances including a dishwasher.
- Separate lounge room
- Family bathroom with separate shower and bath.
- Split system and ducted gas heater, for all year-round comfort