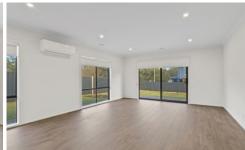

## Features include:

- 4 bedrooms, all with ceiling fans
- Main bedroom has a walk-in robe and ensuite
- Remaining 3 bedrooms have built-in robes
- Fantastic large open plan kitchen/meals/living area
- Stainless steel appliances including a dishwasher.
- Separate lounge room
- Family bathroom with separate shower and bath.
- Split system and ducted gas heater, for all year-round comfort

Outside you will find a large enclosed yard that is fully landscaped, including a watering system and a double

4 🗀 2 🔓 2 👄

View: https://www.bendigoballaratrealestate.com.au/lea se/vic/greater-bendigo-region/maiden-gully/reside ntial/house/7677378