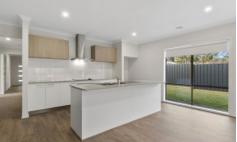

## Features include:

- 4 bedrooms, all with ceiling fans
- Main bedroom has a walk-in robe and ensuite
- Remaining 3 bedrooms have built-in robes
- Fantastic large open plan kitchen/meals/living area
- Stainless steel appliances including a dishwasher.
- Separate lounge room
- Family bathroom with separate shower and bath.
- Split system and ducted gas heater, for all year-round comfort