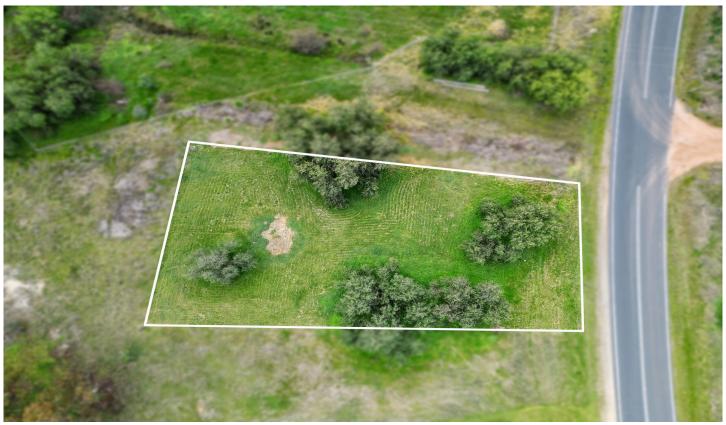

## 28 Dunolly - Bridgewater Road Llanelly VIC

Discover a serene quarter acre farming zone block in the picturesque town of Llanelly.

This vacant block of land, nestled in a tranquil setting surrounded by bushland, offers a unique opportunity in the area known for its friendly community and scenic landscapes, Llanelly is also a hub for gold prospecting. Despite no services, the approximately 1117 m² block makes for a great camping spot.

**Price**: \$68,000 - \$72,000

Land Size: 1117 sqm

View : https://www.bendigoballaratrealestate.com.

au/sale/vic/greater-bendigo-region/llanelly/r

esidential/land/7685611

Alexander Smith-Ralph 03 54449888 0419 295 761