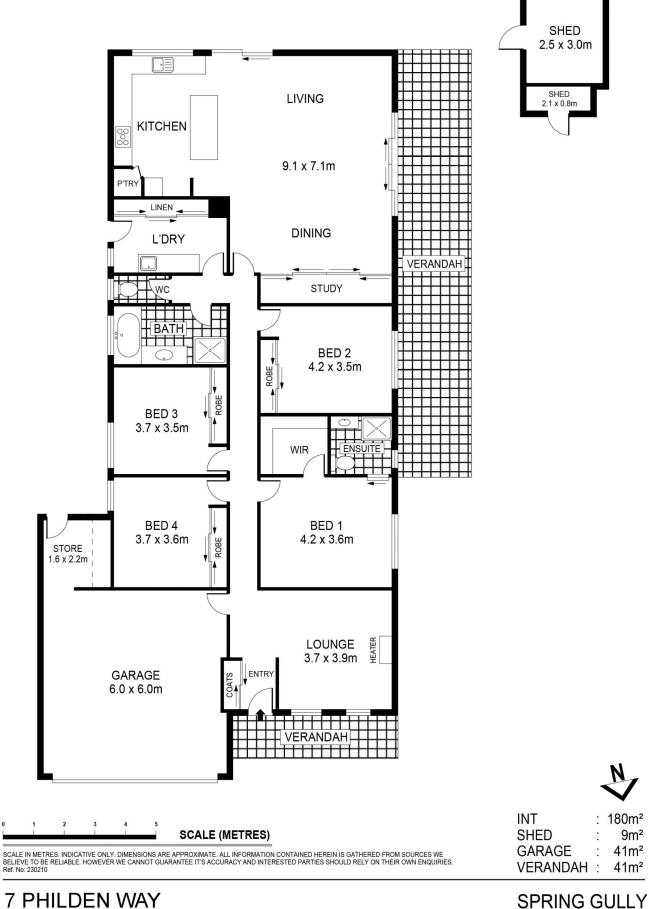

## 7 Philden Way Spring Gully VIC

4 Bedrooms 2 Living Area Family Home

## Features Include:

- Main bedroom with walk in robe and ensuite
- Other bedroom with built in robes
- 2 Living areas + Study
- Kitchen with gas/electric cooking, granite bench tops and lots of storage
- Ducted heating/cooling
- Covered entertaining area and garden shed with enclosed yard
- Double remote garage with direct internal access
- Solar System that may reduce electricity bills
- Walking distance to One Tree Hill Hotel and the Spring Gully Reserve