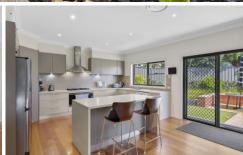

## Features Include:

- Main bedroom with walk in robe and ensuite
- Other bedroom with built in robes
- 2 Living areas + Study
- Kitchen with gas/electric cooking, granite bench tops and lots of storage
- Ducted heating/cooling
- Covered entertaining area and garden shed with enclosed yard
- Double remote garage with direct internal access
- Solar System that may reduce electricity bills
- Walking distance to One Tree Hill Hotel and the Spring Gully Reserve