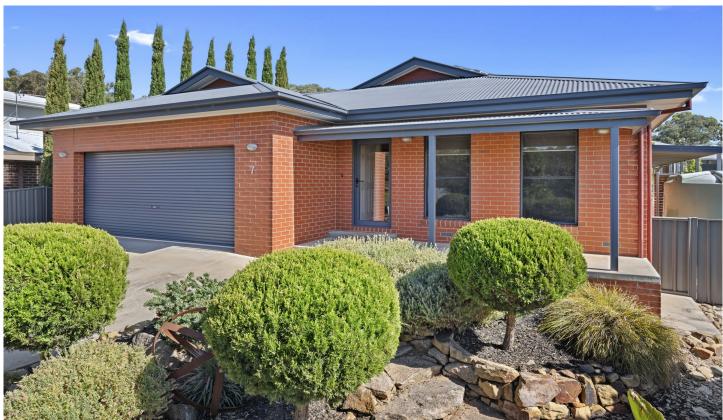

## 7 Philden Way Spring Gully VIC

4 Bedrooms 2 Living Area Family Home

## Features Include:

- Main bedroom with walk in robe and ensuite
- Other bedroom with built in robes
- 2 Living areas + Study
- Kitchen with gas/electric cooking, granite bench tops and lots of storage
- Ducted heating/cooling
- Covered entertaining area and garden shed with enclosed yard
- Double remote garage with direct internal access
- Solar System that may reduce electricity bills
- Walking distance to One Tree Hill Hotel and the Spring Gully Reserve