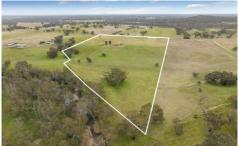

## 174 Axedale - Goornong Road Axedale VIC

Acreage living has never been better, affording a wonderful lifestyle for the family with this unique holding now on the market at beautiful Axedale. The picturesque land offers country living, ideal for the buyer seeking rural lifestyle. Situated on Axedale-Goornong Road, this superb allotment of approximately 23 acres offers a perfect land banking opportunity or the potential to secure a Planning Permit and build. (STCA). The allotment features excellent boundary fencing and a good rise on which to build your dream home. The property is currently zoned rural living. Offering a beautiful outlook with Campaspe River frontage the property boasts the following:

? 23 acres of sensational land

? Potential 2 meg water right availability from the Campaspe River

**Price**: \$650,000 - \$710,000

Land Size: 23 Acres

**View** : https://www.bendigoballaratrealestate.com. au/sale/vic/greater-bendigo-region/axedale/r