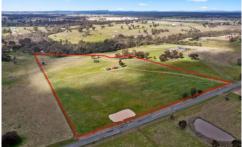

## 174 Axedale - Goornong Road Axedale VIC

Acreage living has never been better, affording a wonderful lifestyle for the family with this unique holding now on the market at beautiful Axedale. The picturesque land offers country living, ideal for the buyer seeking rural lifestyle. Situated on Axedale-Goornong Road, this superb allotment of approximately 23 acres offers a perfect land banking opportunity or the potential to secure a Planning Permit and build. (STCA). The allotment features excellent boundary fencing and a good rise on which to build your dream home. The property is currently zoned rural living. Offering a beautiful outlook with Campaspe River frontage the property boasts the following:

? 23 acres of sensational land

? Potential 2 meg water right availability from the Campaspe River

**Price**: \$650,000 - \$710,000

Land Size: 23 Acres

**View** : https://www.bendigoballaratrealestate.com. au/sale/vic/greater-bendigo-region/axedale/r