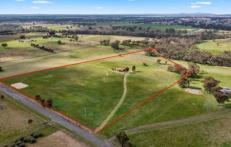

## 174 Axedale - Goornong Road Axedale VIC

Acreage living has never been better, affording a wonderful lifestyle for the family with this unique holding now on the market at beautiful Axedale. The picturesque land offers country living, ideal for the buyer seeking rural lifestyle. Situated on Axedale-Goornong Road, this superb allotment of approximately 23 acres offers a perfect land banking opportunity or the potential to secure a Planning Permit and build. (STCA). The allotment features excellent boundary fencing and a good rise on which to build your dream home. The property is currently zoned rural living. Offering a beautiful outlook with Campaspe River frontage the property boasts the following:

? 23 acres of sensational land

? Potential 2 meg water right availability from the Campaspe River

**Price**: \$650,000 - \$710,000

Land Size: 23 Acres

**View** : https://www.bendigoballaratrealestate.com. au/sale/vic/greater-bendigo-region/axedale/r