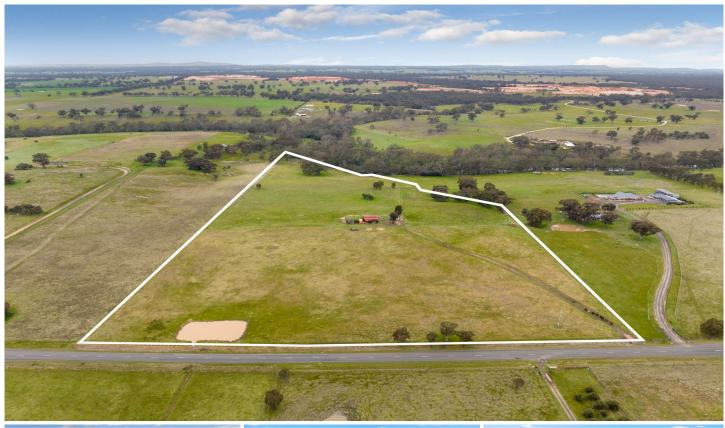

## 174 Axedale - Goornong Road Axedale VIC

Acreage living has never been better, affording a wonderful lifestyle for the family with this unique holding now on the market at beautiful Axedale. The picturesque land offers country living, ideal for the buyer seeking rural lifestyle. Situated on Axedale-Goornong Road, this superb allotment of approximately 23 acres offers a perfect land banking opportunity or the potential to secure a Planning Permit and build. (STCA). The allotment features excellent boundary fencing and a good rise on which to build your dream home. The property is currently zoned rural living. Offering a beautiful outlook with Campaspe River frontage the property boasts the following:

? 23 acres of sensational land

? Potential 2 meg water right availability from the Campaspe River

**Price**: \$650,000 - \$710,000

Land Size: 23 Acres

**View** : https://www.bendigoballaratrealestate.com. au/sale/vic/greater-bendigo-region/axedale/r