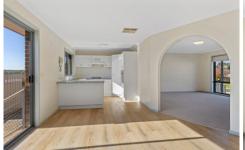

## Features Include:

- Main bedroom with walkthrough robe to family two way bathroom
- Built in Robes
- Family bathroom with shower, vanity & large corner bath
- Spacious kitchen meals area with gas/electric cooking and lots of storage/bench space
- Ducted heating and evaporative cooling
- New floor covering throughout
- Enclosed paved backyard with garden Shed
- Single carport
- Close to Lansell Square