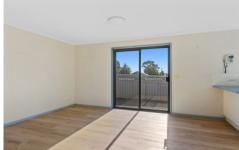

## Features Include:

- Main bedroom with walkthrough robe to family two way bathroom
- Built in Robes
- Family bathroom with shower, vanity & large corner bath
- Spacious kitchen meals area with gas/electric cooking and lots of storage/bench space
- Ducted heating and evaporative cooling
- New floor covering throughout
- Enclosed paved backyard with garden Shed
- Single carport
- Close to Lansell Square