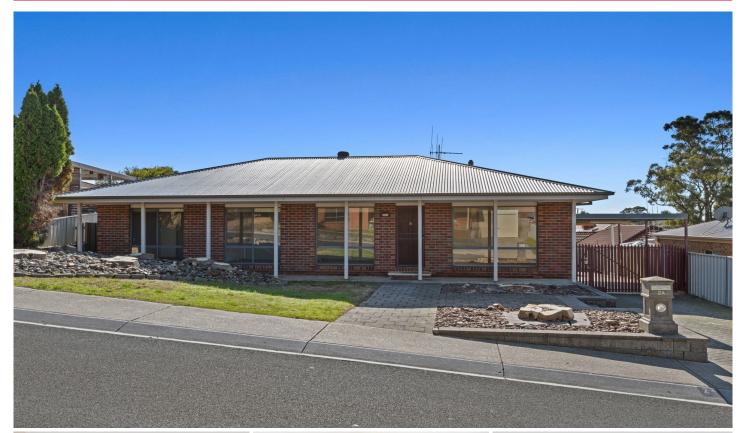

## Bendigo B

## 2A Pattison Drive Kangaroo Flat VIC

3 Brick Veneer Home

## Features Include:

- Main bedroom with walkthrough robe to family two way bathroom
- Built in Robes
- Family bathroom with shower, vanity & large corner bath
- Spacious kitchen meals area with gas/electric cooking and lots of storage/bench space
- Ducted heating and evaporative cooling
- New floor covering throughout
- Enclosed paved backyard with garden Shed
- Single carport
- Close to Lansell Square