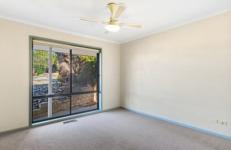

## Features Include:

- Main bedroom with walkthrough robe to family two way bathroom
- Built in Robes
- Family bathroom with shower, vanity & large corner bath
- Spacious kitchen meals area with gas/electric cooking and lots of storage/bench space
- Ducted heating and evaporative cooling
- New floor covering throughout
- Enclosed paved backyard with garden Shed
- Single carport
- Close to Lansell Square