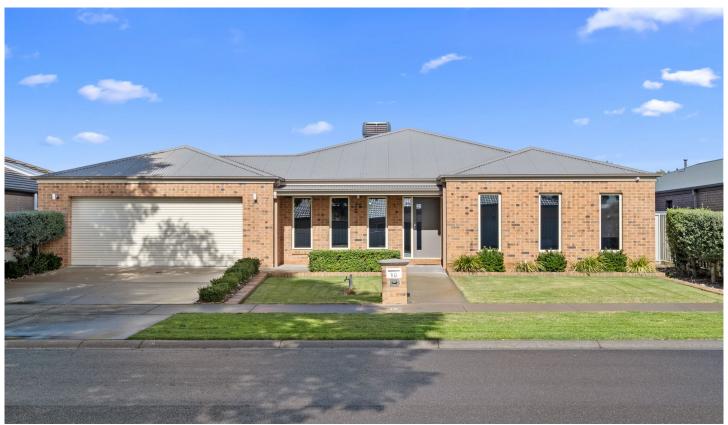

## 10 Garden Drive Epsom VIC

The home offers 3 good size bedrooms plus additional office or 4th bedroom. The master bedroom has a large walk in robe and ensuite with his and hers vanities. There is the modern open plan living, kitchen with 90cm cook top and oven and dining with a separate 2nd living area which could be ideal for the kids play room. With evaporative cooling and ducted heating for all year around comfort and security camera as well solar panels to keep the bills down. The double lockup garage has direct internal access as well as a insulated powered workshop and an excellent outdoor entertaining area overlooking the landscaped garden. Close proximity to Epsom shopping village and schools. An inspection will impress.

3 2 2 2

**Price** : \$ 665,000 **Land Size** : 808 sqm

**View**: https://www.bendigoballaratrealestate.com.

au/sale/vic/greater-bendigo-region/epsom/re

sidential/house/7708182

Sue Dearaugo 03 54449888 0418 518 774