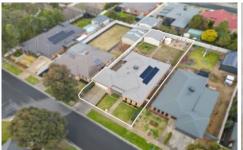

INT : 168m²
SHED : 36m²
SCALE (METRES)

SCALE (METRES)

GARAGE : 36m²
GARAGE : 36m²
ALFRESCO : 30m²
VERANDAH : 14m²