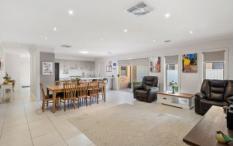

## 10 Garden Drive Epsom VIC

The home offers 3 good size bedrooms plus additional office or 4th bedroom. The master bedroom has a large walk in robe and ensuite with his and hers vanities. There is the modern open plan living, kitchen with 90cm cook top and oven and dining with a separate 2nd living area which could be ideal for the kids play room. With evaporative cooling and ducted heating for all year around comfort and security camera as well solar panels to keep the bills down. The double lockup garage has direct internal access as well as a insulated powered workshop and an excellent outdoor entertaining area overlooking the landscaped garden. Close proximity to Epsom shopping village and schools. An inspection will impress.