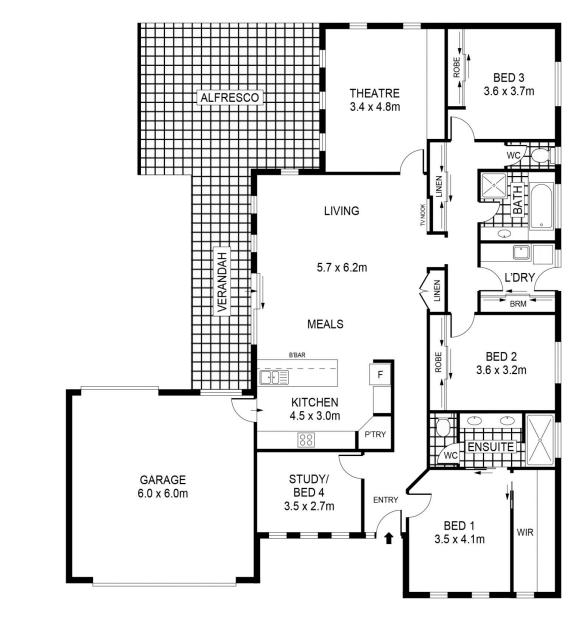

## 10 Garden Drive Epsom VIC

The home offers 3 good size bedrooms plus additional office or 4th bedroom. The master bedroom has a large walk in robe and ensuite with his and hers vanities. There is the modern open plan living, kitchen with 90cm cook top and oven and dining with a separate 2nd living area which could be ideal for the kids play room. With evaporative cooling and ducted heating for all year around comfort and security camera as well solar panels to keep the bills down. The double lockup garage has direct internal access as well as a insulated powered workshop and an excellent outdoor entertaining area overlooking the landscaped garden. Close proximity to Epsom shopping village and schools. An inspection will impress.

INT : 168m²
SHED : 36m²
SCALE (METRES)

SCALE (METRES)

GARAGE : 36m²
GARAGE : 36m²
ALFRESCO : 30m²
VERANDAH : 14m²