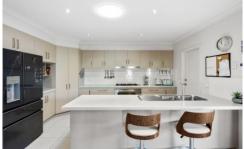

## 10 Garden Drive Epsom VIC

The home offers 3 good size bedrooms plus additional office or 4th bedroom. The master bedroom has a large walk in robe and ensuite with his and hers vanities. There is the modern open plan living, kitchen with 90cm cook top and oven and dining with a separate 2nd living area which could be ideal for the kids play room. With evaporative cooling and ducted heating for all year around comfort and security camera as well solar panels to keep the bills down. The double lockup garage has direct internal access as well as a insulated powered workshop and an excellent outdoor entertaining area overlooking the landscaped garden. Close proximity to Epsom shopping village and schools. An inspection will impress.