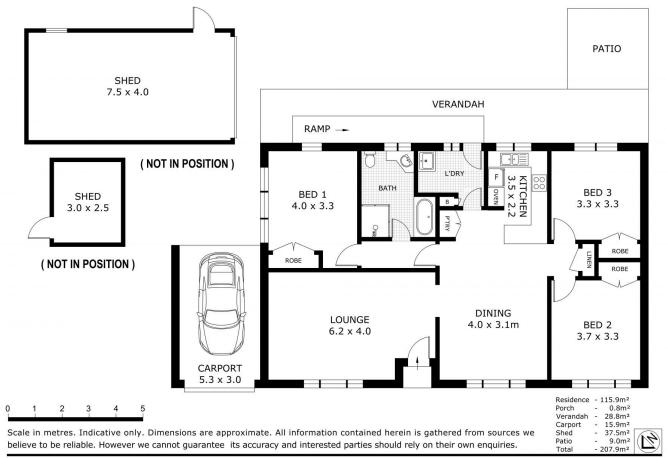

## 2A Shepperbottom Street California Gully VIC

Nestled in a serene street in California Gully and set back from the road, this delightful brick three-bedroom home presents an excellent opportunity for those seeking a low-maintenance lifestyle. The living area of this home includes Rinnai gas heating, providing a warm and inviting atmosphere, whilst split system air conditioning is installed in both the living room and bedroom 1, plus ceiling fans throughout the home ensures year-round comfort. The cosy functional kitchen includes gas cooking, an electric wall oven and a dishwasher. Adjoining the kitchen is a pleasant dining area. The home includes 3 fully carpeted bedrooms all with built in robes.

The bathroom has a shower and a separate bath and presents an exciting opportunity to update and customise to your personal taste. Step through to the back of the