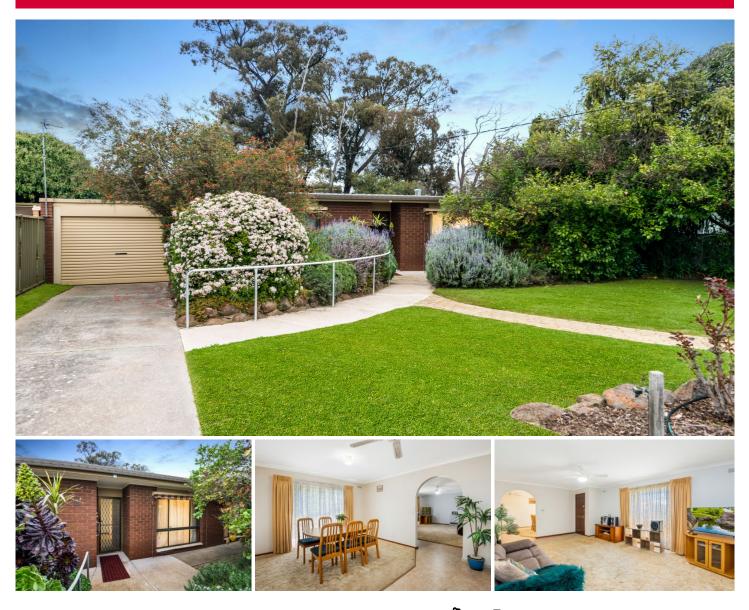

## 2A Shepperbottom Street California Gully VIC

Nestled in a serene street in California Gully and set back from the road, this delightful brick three-bedroom home presents an excellent opportunity for those seeking a low-maintenance lifestyle. The living area of this home includes Rinnai gas heating, providing a warm and inviting atmosphere, whilst split system air conditioning is installed in both the living room and bedroom 1, plus ceiling fans throughout the home ensures year-round comfort. The cosy functional kitchen includes gas cooking, an electric wall oven and a dishwasher. Adjoining the kitchen is a pleasant dining area. The home includes 3 fully carpeted bedrooms all with built in robes.

The bathroom has a shower and a separate bath and presents an exciting opportunity to update and customise to your personal taste. Step through to the back of the